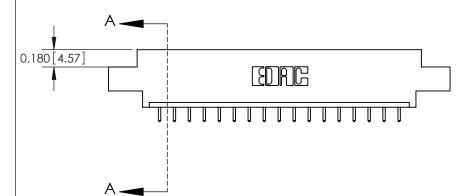

## **Contact Detail**

.156 [3.96] Contact Spacing x .200 [5.08] Row Spacing

521-P.C. Tail .025 Sq.(0.64 Sq.) - Tail LG=.150(3.81)

THIS IS A C.A.D. GENERATED DRAWING DO NOT MAKE MANUAL REVISIONS TO MASTER.