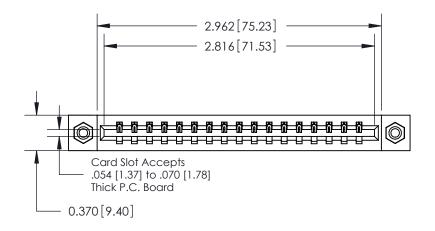

**Mounting Option** 

08-#4-40 Unified Threaded Inserts

## **Contact Detail**

.156 [3.96] Contact Spacing x .200 [5.08] Row Spacing

521-P.C. Tail .025 Sq.(0.64 Sq.) - Tail LG=.150(3.81)

THIS IS A C.A.D. GENERATED DRAWING DO NOT MAKE MANUAL REVISIONS TO MASTER.