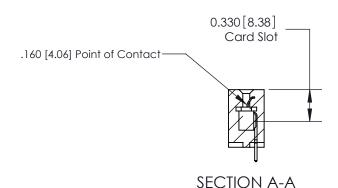

## **Contact Detail**

.156 [3.96] Contact Spacing x .200 [5.08] Row Spacing

521-P.C. Tail .025 Sq.(0.64 Sq.) - Tail LG=.150(3.81)

THIS IS A C.A.D. GENERATED DRAWING DO NOT MAKE MANUAL REVISIONS TO MASTER.