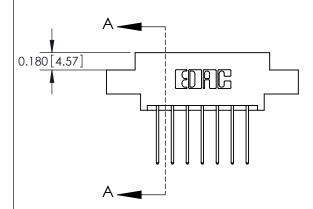

## **Contact Detail**

540-Wire Wrap .025 Sq.(0.64 Sq.) - Tail LG=.560(14.22) .156 [3.96] Contact Spacing x .200 [5.08] Row Spacing

**See Accompanying Pages for: Contact Bend Details** 

THIS IS A C.A.D. GENERATED DRAWING DO NOT MAKE MANUAL REVISIONS TO MASTER.