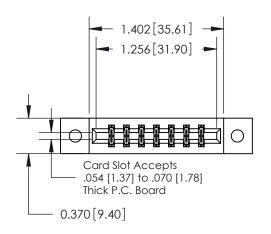

## **Mounting Option**

02-.128 (3.25) Dia. Mounting Holes

## **Contact Detail**

540-Wire Wrap .025 Sq.(0.64 Sq.) - Tail LG=.560(14.22) .156 [3.96] Contact Spacing x .200 [5.08] Row Spacing





**See Accompanying Pages for: Contact Bend Details** 

THIS IS A C.A.D. GENERATED DRAWING DO NOT MAKE MANUAL REVISIONS TO MASTER.



ISSUE NUMBER ORIGINAL





837/887 Series High Temp Card Edge Connector Part Number: 887-014-540-802



**EDAC INC** TORONTO, ONTARIO CANADA

THESE DRAWINGS AND SPECIFICATIONS ARE THE PROPERTY OF EDAC INC.,AND SHALL NOT BE REPRODUCED, OR COPIED OR USED AS THE BASIS FOR THE MANUFACTURE OR SALE OF APPARATUS WITHOUT WRITTEN PERMISSION.

| ACAD REFERENCE NO. | 837 ENG MASTER   |  |  |
|--------------------|------------------|--|--|
| DRAWN: J.LEE       | DATE: OCT. 06/09 |  |  |
| CHECKED: DATE:     |                  |  |  |
| SCALE: NTS         | SHEET 1 OF 2     |  |  |
| DRAWING NUMBER     | ISSUE            |  |  |
| 837 Assembly       | 1