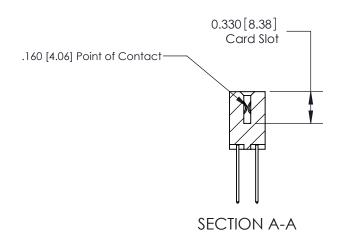

## **Contact Detail**

540-Wire Wrap .025 Sq.(0.64 Sq.) - Tail LG=.560(14.22) .156 [3.96] Contact Spacing x .200 [5.08] Row Spacing

**See Accompanying Pages for: Contact Bend Details** 

THIS IS A C.A.D. GENERATED DRAWING DO NOT MAKE MANUAL REVISIONS TO MASTER.