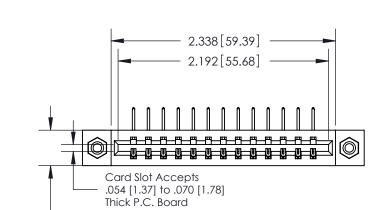

**Mounting Option** 

08-#4-40 Unified Threaded Inserts

## **Contact Detail**

558-90 Degree Bend (Code 541 Contacts)

0.370 [9.40]

.156 [3.96] Contact Spacing x .200 [5.08] Row Spacing

THIS IS A C.A.D. GENERATED DRAWING DO NOT MAKE MANUAL REVISIONS TO MASTER.

ISSUE NUMBER ORIGINAL

**See Accompanying Pages for:** 

**Contact Bend Details** 

837/887 Series High Temp Card Edge Connector Part Number: 887-013-558-608

YOUR CONNECTION TO QUALITY & SERVICE

**EDAC INC** TORONTO, ONTARIO CANADA