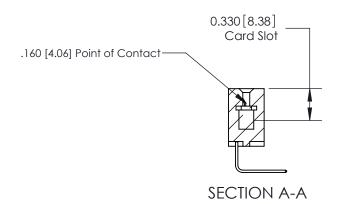

## **Contact Detail**

558-90 Degree Bend (Code 541 Contacts)

0.370 [9.40]

.156 [3.96] Contact Spacing x .200 [5.08] Row Spacing

THIS IS A C.A.D. GENERATED DRAWING DO NOT MAKE MANUAL REVISIONS TO MASTER.

ISSUE NUMBER ORIGINAL

**See Accompanying Pages for:** 

**Contact Bend Details** 

837/887 Series High Temp Card Edge Connector Part Number: 887-013-558-608

YOUR CONNECTION TO QUALITY & SERVICE

**EDAC INC** TORONTO, ONTARIO CANADA