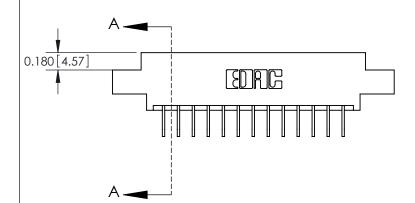

## **Contact Detail**

558-90 Degree Bend (Code 541 Contacts)

0.370 [9.40]

.156 [3.96] Contact Spacing x .200 [5.08] Row Spacing

THIS IS A C.A.D. GENERATED DRAWING DO NOT MAKE MANUAL REVISIONS TO MASTER.

ISSUE NUMBER ORIGINAL

**See Accompanying Pages for:** 

**Contact Bend Details** 

837/887 Series High Temp Card Edge Connector Part Number: 887-013-558-608

YOUR CONNECTION TO QUALITY & SERVICE

**EDAC INC** TORONTO, ONTARIO CANADA