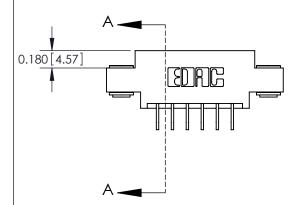

## **Contact Detail**

559-90 Degree Bend (Code 541 Contacts)

.156 [3.96] Contact Spacing x .200 [5.08] Row Spacing

**See Accompanying Pages for: Contact Bend Details** 

THIS IS A C.A.D. GENERATED DRAWING DO NOT MAKE MANUAL REVISIONS TO MASTER.