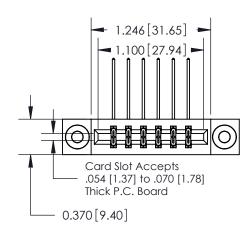

## **Contact Detail**

559-90 Degree Bend (Code 541 Contacts)

.156 [3.96] Contact Spacing x .200 [5.08] Row Spacing

**See Accompanying Pages for: Contact Bend Details** 

THIS IS A C.A.D. GENERATED DRAWING DO NOT MAKE MANUAL REVISIONS TO MASTER.