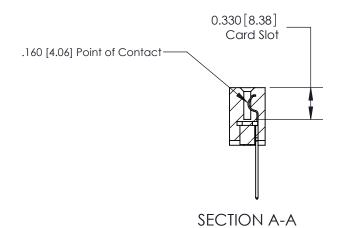

ORIGINAL

1

|  | 837/887 Series High Temp Card Edge Connector<br>Contact Bend Detail   |                                                                                                                                                                                                  | ACAD REFERENCE | NO. 837 EN | 837 ENG MASTER   |  |
|--|-----------------------------------------------------------------------|--------------------------------------------------------------------------------------------------------------------------------------------------------------------------------------------------|----------------|------------|------------------|--|
|  |                                                                       |                                                                                                                                                                                                  | DRAWN: J.LEE   | DATE: OC   | DATE: OCT. 06/09 |  |
|  |                                                                       |                                                                                                                                                                                                  | CHECKED:       | DATE:      | DATE:            |  |
|  | EDAC INC TORONTO, ONTARIO CANADA YOUR CONNECTION TO QUALITY & SERVICE | THESE DRAWINGS AND SPECIFICATIONS ARE THE PROPERTY OF EDAC INC.,AND SHALL NOT BE REPRODUCED, OR COPIED OR USED AS THE BASIS FOR THE MANUFACTURE OR SALE OF APPARATUS WITHOUT WRITTEN PERMISSION. | SCALE: NTS     | SHEET      | 2 <b>OF</b> 2    |  |
|  |                                                                       |                                                                                                                                                                                                  | DRAWING NUMBER |            | ISSUE            |  |
|  |                                                                       |                                                                                                                                                                                                  | 837 Assembly   |            | 1                |  |