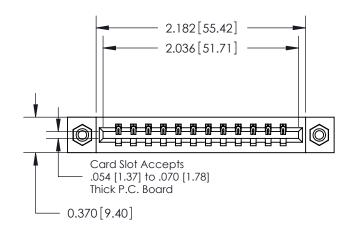

**Mounting Option** 

08-#4-40 Unified Threaded Inserts

## **Contact Detail**

540-Wire Wrap .025 Sq.(0.64 Sq.) - Tail LG=.560(14.22) .156 [3.96] Contact Spacing x .200 [5.08] Row Spacing

DO NOT MAKE MANUAL REVISIONS TO MASTER.

THIS IS A C.A.D. GENERATED DRAWING

ISSUE NUMBER

ORIGINAL

837/887 Series High Temp Card Edge Connector Part Number: 887-012-540-108

YOUR CONNECTION TO QUALITY & SERVICE

**EDAC INC** TORONTO, ONTARIO CANADA

THESE DRAWINGS AND SPECIFICATIONS ARE THE PROPERTY OF EDAC INC.,AND SHALL NOT BE REPRODUCED, OR COPIED OR USED AS THE BASIS FOR THE MANUFACTURE OR SALE OF APPARATUS WITHOUT WRITTEN PERMISSION.

ACAD REFERENCE NO. 837 ENG MASTER DRAWN: J.LEE DATE: OCT. 06/09 CHECKED: DATE: SHEET 1 OF 2 SCALE: DRAWING NUMBER **ISSUE** 837 Assembly

**See Accompanying Pages for:** 

**Contact Bend Details** 

ISSUE NUMBER