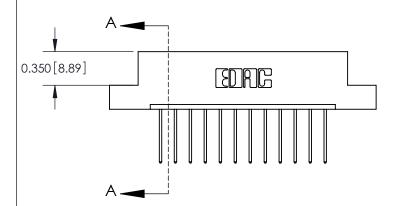

ACAD REFERENCE NO. 837 ENG MASTER DRAWN: J.LEE DATE: OCT. 06/09 CHECKED: DATE: SHEET 1 OF 2 SCALE: DRAWING NUMBER **ISSUE** 837 Assembly

**See Accompanying Pages for:** 

**Contact Bend Details** 

ISSUE NUMBER

ORIGINAL

1

|  | 837/887 Series High Temp Card Edge Connector<br>Contact Bend Detail   |                                                                                                                                                                                                  | ACAD REFERENCE | NO. 837 EN | 837 ENG MASTER   |  |
|--|-----------------------------------------------------------------------|--------------------------------------------------------------------------------------------------------------------------------------------------------------------------------------------------|----------------|------------|------------------|--|
|  |                                                                       |                                                                                                                                                                                                  | DRAWN: J.LEE   | DATE: OC   | DATE: OCT. 06/09 |  |
|  |                                                                       |                                                                                                                                                                                                  | CHECKED:       | DATE:      | DATE:            |  |
|  | EDAC INC TORONTO, ONTARIO CANADA YOUR CONNECTION TO QUALITY & SERVICE | THESE DRAWINGS AND SPECIFICATIONS ARE THE PROPERTY OF EDAC INC.,AND SHALL NOT BE REPRODUCED, OR COPIED OR USED AS THE BASIS FOR THE MANUFACTURE OR SALE OF APPARATUS WITHOUT WRITTEN PERMISSION. | SCALE: NTS     | SHEET      | 2 <b>OF</b> 2    |  |
|  |                                                                       |                                                                                                                                                                                                  | DRAWING NUMBER |            | ISSUE            |  |
|  |                                                                       |                                                                                                                                                                                                  | 837 Assembly   |            | 1                |  |