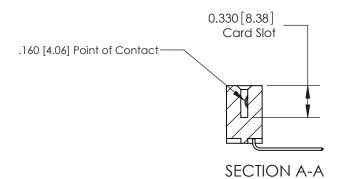

## **Contact Detail**

559-90 Degree Bend (Code 541 Contacts)

.156 [3.96] Contact Spacing x .200 [5.08] Row Spacing

THIS IS A C.A.D. GENERATED DRAWING

DO NOT MAKE MANUAL REVISIONS TO MASTER.

ISSUE NUMBER ORIGINAL

**See Accompanying Pages for: Contact Bend Details** 

837/887 Series High Temp Card Edge Connector Part Number: 887-011-559-612

**EDAC INC** TORONTO, ONTARIO CANADA

THESE DRAWINGS AND SPECIFICATIONS ARE THE PROPERTY OF EDAC INC.,AND SHALL NOT BE REPRODUCED, OR COPIED OR USED AS THE BASIS FOR THE MANUFACTURE OR SALE OF APPARATUS WITHOUT WRITTEN PERMISSION.