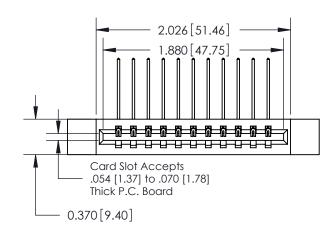

**Mounting Option** 

12-.128 (3.25) Dia. Side Mounting Holes

**See Accompanying Pages for: Contact Bend Details** 

837/887 Series High Temp Card Edge Connector Part Number: 887-011-559-612

**EDAC INC** TORONTO, ONTARIO CANADA

THESE DRAWINGS AND SPECIFICATIONS ARE THE PROPERTY OF EDAC INC.,AND SHALL NOT BE REPRODUCED, OR COPIED OR USED AS THE BASIS FOR THE MANUFACTURE OR SALE OF APPARATUS WITHOUT WRITTEN PERMISSION.