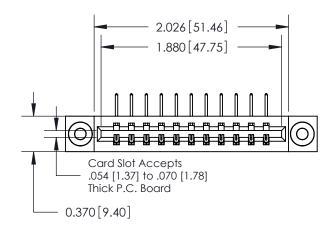

## **Contact Detail**

558-90 Degree Bend (Code 541 Contacts)

.156 [3.96] Contact Spacing x .200 [5.08] Row Spacing

837/887 Series High Temp Card Edge Connector Part Number: 887-011-558-103

YOUR CONNECTION TO QUALITY & SERVICE