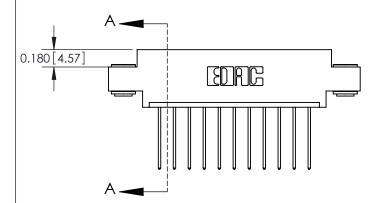

## **Contact Detail**

542-Wire Wrap .025 Sq.(0.64 Sq.) - Tail LG=.645(16.38) .156 [3.96] Contact Spacing x .200 [5.08] Row Spacing

**See Accompanying Pages for: Contact Bend Details** 

THIS IS A C.A.D. GENERATED DRAWING DO NOT MAKE MANUAL REVISIONS TO MASTER.