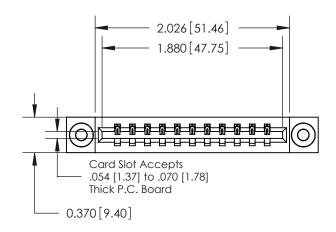

## **Contact Detail**

542-Wire Wrap .025 Sq.(0.64 Sq.) - Tail LG=.645(16.38) .156 [3.96] Contact Spacing x .200 [5.08] Row Spacing

**See Accompanying Pages for: Contact Bend Details** 

THIS IS A C.A.D. GENERATED DRAWING DO NOT MAKE MANUAL REVISIONS TO MASTER.