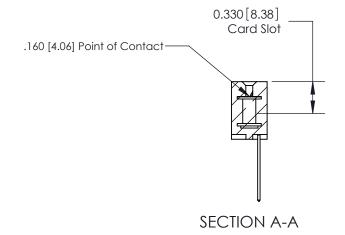

## **Contact Detail**

542-Wire Wrap .025 Sq.(0.64 Sq.) - Tail LG=.645(16.38) .156 [3.96] Contact Spacing x .200 [5.08] Row Spacing

**See Accompanying Pages for: Contact Bend Details** 

THIS IS A C.A.D. GENERATED DRAWING DO NOT MAKE MANUAL REVISIONS TO MASTER.