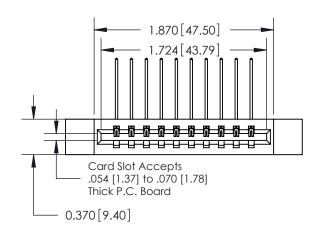

**Mounting Option** 

12-.128 (3.25) Dia. Side Mounting Holes

## **Contact Detail**

559-90 Degree Bend (Code 541 Contacts)

.156 [3.96] Contact Spacing x .200 [5.08] Row Spacing

**See Accompanying Pages for:** 

**Contact Bend Details** 

THIS IS A C.A.D. GENERATED DRAWING DO NOT MAKE MANUAL REVISIONS TO MASTER.