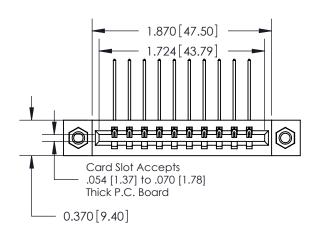

## **Contact Detail**

559-90 Degree Bend (Code 541 Contacts)

.156 [3.96] Contact Spacing x .200 [5.08] Row Spacing

**See Accompanying Pages for: Contact Bend Details** 

THIS IS A C.A.D. GENERATED DRAWING DO NOT MAKE MANUAL REVISIONS TO MASTER.

**Mounting Option** 

07-M3-0.5 Metric Threaded Inserts