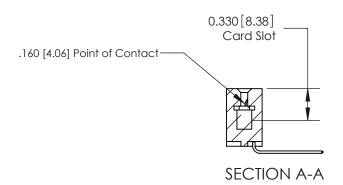

## **Contact Detail**

559-90 Degree Bend (Code 541 Contacts)

.156 [3.96] Contact Spacing x .200 [5.08] Row Spacing

**See Accompanying Pages for: Contact Bend Details** 

THIS IS A C.A.D. GENERATED DRAWING DO NOT MAKE MANUAL REVISIONS TO MASTER.