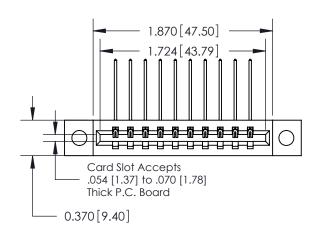

**Mounting Option** 

04-.156 (3.96) Dia. Mounting Holes

## **Contact Detail**

559-90 Degree Bend (Code 541 Contacts)

.156 [3.96] Contact Spacing x .200 [5.08] Row Spacing





**See Accompanying Pages for: Contact Bend Details** 

THIS IS A C.A.D. GENERATED DRAWING DO NOT MAKE MANUAL REVISIONS TO MASTER.



ISSUE NUMBER

ORIGINAL



837/887 Series High Temp Card Edge Connector Part Number: 887-010-559-604

YOUR CONNECTION TO QUALITY & SERVICE

**EDAC INC** TORONTO, ONTARIO CANADA

THESE DRAWINGS AND SPECIFICATIONS ARE THE PROPERTY OF EDAC INC.,AND SHALL NOT BE REPRODUCED, OR COPIED OR USED AS THE BASIS FOR THE MANUFACTURE OR SALE OF APPARATUS WITHOUT WRITTEN PERMISSION.

| ACAD REFERENCE NO. | 837 ENG MASTER   |  |  |
|--------------------|------------------|--|--|
| DRAWN: J.LEE       | DATE: OCT. 06/09 |  |  |
| CHECKED:           | DATE:            |  |  |
| SCALE: NTS         | SHEET 1 OF 2     |  |  |
| DRAWING NUMBER     | ISSUE            |  |  |
| 83