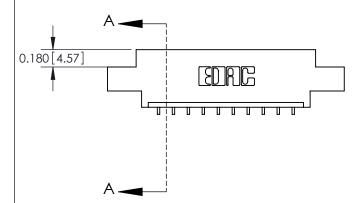

## **Contact Detail**

559-90 Degree Bend (Code 541 Contacts)

.156 [3.96] Contact Spacing x .200 [5.08] Row Spacing

**See Accompanying Pages for: Contact Bend Details** 

THIS IS A C.A.D. GENERATED DRAWING DO NOT MAKE MANUAL REVISIONS TO MASTER.