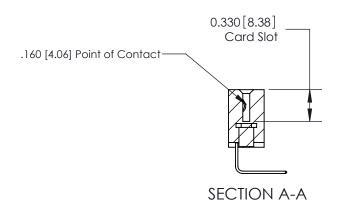

## **Contact Detail**

558-90 Degree Bend (Code 541 Contacts)

.156 [3.96] Contact Spacing x .200 [5.08] Row Spacing

**See Accompanying Pages for: Contact Bend Details** 

THIS IS A C.A.D. GENERATED DRAWING DO NOT MAKE MANUAL REVISIONS TO MASTER.

ISSUE NUMBER

ORIGINAL

1

|                     | 837/887 Series High Temp Card Edge Connector |                                                                                                                                                              | ACAD REFERENCE | NO. 837 EN       | 837 ENG MASTER |  |
|---------------------|----------------------------------------------|--------------------------------------------------------------------------------------------------------------------------------------------------------------|----------------|------------------|----------------|--|
| Contact Bend Detail |                                              | DRAWN: J.LEE                                                                                                                                                 | DATE: OC       | DATE: OCT. 06/09 |                |  |
|                     | Confact bend Detail                          |                                                                                                                                                              | CHECKED:       | DATE:            |                |  |
|                     | EDAC INC                                     | TORONTO, ONTARIO CANADA  ARE THE PROPERTY OF EDAC INC., AND SHALL NOT BE REPRODUCED, OR COPIED OR USED AS THE BASIS FOR THE MANUFACTURE OR SALE OF APPARATUS | SCALE: NTS     | SHEET            | 2 <b>OF</b> 2  |  |
|                     | TORONTO, ONTARIO                             |                                                                                                                                                              | DRAWING NUMBER |                  | ISSUE          |  |
|                     | YOUR CONNECTION TO QUALITY & SERVICE         |                                                                                                                                                              | 837 Assembly   |                  | 1              |  |