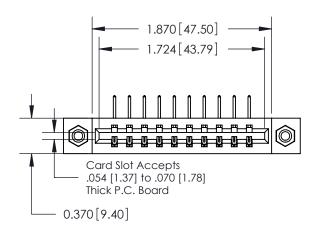

**Mounting Option** 

08-#4-40 Unified Threaded Inserts

## **Contact Detail**

558-90 Degree Bend (Code 541 Contacts)

.156 [3.96] Contact Spacing x .200 [5.08] Row Spacing

**See Accompanying Pages for: Contact Bend Details** 

THIS IS A C.A.D. GENERATED DRAWING DO NOT MAKE MANUAL REVISIONS TO MASTER.

ISSUE NUMBER

ORIGINAL

837/887 Series High Temp Card Edge Connector Part Number: 887-010-558-108

YOUR CONNECTION TO QUALITY & SERVICE

**EDAC INC** TORONTO, ONTARIO CANADA

THESE DRAWINGS AND SPECIFICATIONS ARE THE PROPERTY OF EDAC INC.,AND SHALL NOT BE REPRODUCED, OR COPIED OR USED AS THE BASIS FOR THE MANUFACTURE OR SALE OF APPARATUS WITHOUT WRITTEN PERMISSION.