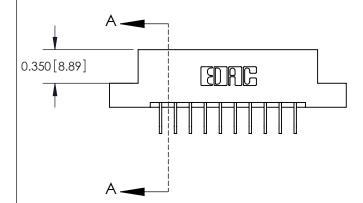

ISSUE NUMBER

ORIGINAL

837/887 Series High Temp Card Edge Connector Part Number: 887-010-558-108

YOUR CONNECTION TO QUALITY & SERVICE

**EDAC INC** TORONTO, ONTARIO CANADA

THESE DRAWINGS AND SPECIFICATIONS ARE THE PROPERTY OF EDAC INC.,AND SHALL NOT BE REPRODUCED, OR COPIED OR USED AS THE BASIS FOR THE MANUFACTURE OR SALE OF APPARATUS WITHOUT WRITTEN PERMISSION.