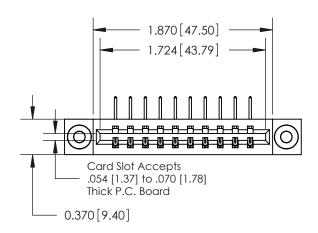

**Mounting Option** 

03-.116 (2.95) I.D. Floating Eyelets

| 837/887 Series High Temp Card Edge Connector |
|----------------------------------------------|
| Part Number: 887-010-558-103                 |

YOUR CONNECTION TO QUALITY & SERVICE

**EDAC INC** TORONTO, ONTARIO CANADA

THESE DRAWINGS AND SPECIFICATIONS ARE THE PROPERTY OF EDAC INC.,AND SHALL NOT BE REPRODUCED, OR COPIED OR USED AS THE BASIS FOR THE MANUFACTURE OR SALE OF APPARATUS WITHOUT WRITTEN PERMISSION.

| ACAD REFERENCE NO. | 837 ENG MASTER   |  |  |  |
|--------------------|------------------|--|--|--|
| DRAWN: J.LEE       | DATE: OCT. 06/09 |  |  |  |
| CHECKED:           | DATE:            |  |  |  |
| SCALE: NTS         | SHEET 1 OF 2     |  |  |  |
| DRAWING NUMBER     | ISSUE            |  |  |  |
| 837 Assembly       | 1                |  |  |  |