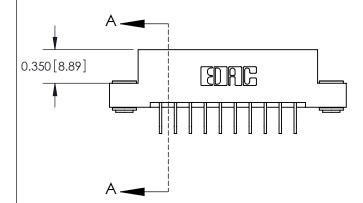

ISSUE NUMBER

ORIGINAL

|                              | 0.330 [8.38]<br>Card Slot |
|------------------------------|---------------------------|
| .160 [4.06] Point of Contact |                           |
|                              |                           |
|                              |                           |
|                              | SECTION A-A               |

| 837/887 Series High Temp Card Edge Connector |
|----------------------------------------------|
| Part Number: 887-010-558-103                 |

YOUR CONNECTION TO QUALITY & SERVICE

**EDAC INC** TORONTO, ONTARIO CANADA

THESE DRAWINGS AND SPECIFICATIONS ARE THE PROPERTY OF EDAC INC.,AND SHALL NOT BE REPRODUCED, OR COPIED OR USED AS THE BASIS FOR THE MANUFACTURE OR SALE OF APPARATUS WITHOUT WRITTEN PERMISSION.

| ACAD REFERENCE NO. | 837 ENG MASTER   |  |  |  |
|--------------------|------------------|--|--|--|
| DRAWN: J.LEE       | DATE: OCT. 06/09 |  |  |  |
| CHECKED:           | DATE:            |  |  |  |
| SCALE: NTS         | SHEET 1 OF 2     |  |  |  |
| DRAWING NUMBER     | ISSUE            |  |  |  |
| 837 Assembly       | 1                |  |  |  |