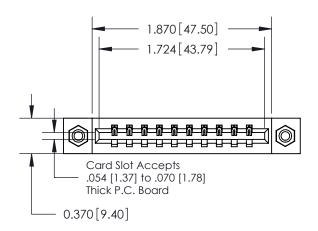

## **Mounting Option**

08-#4-40 Unified Threaded Inserts

## **Contact Detail**

542-Wire Wrap .025 Sq.(0.64 Sq.) - Tail LG=.645(16.38) .156 [3.96] Contact Spacing x .200 [5.08] Row Spacing





**See Accompanying Pages for:** 

**Contact Bend Details** 

THIS IS A C.A.D. GENERATED DRAWING DO NOT MAKE MANUAL REVISIONS TO MASTER.



ISSUE NUMBER ORIGINAL



837/887 Series High Temp Card Edge Connector Part Number: 887-010-542-108



**EDAC INC** TORONTO, ONTARIO CANADA

THESE DRAWINGS AND SPECIFICATIONS ARE THE PROPERTY OF EDAC INC., AND SHALL NOT BE REPRODUCED, OR COPIED OR USED AS THE BASIS FOR THE MANUFACTURE OR SALE OF APPARATUS WITHOUT WRITTEN PERMISSION.

| ACAD REFERENCE NO. | 837 ENG MASTER   |  |  |
|--------------------|------------------|--|--|
| DRAWN: J.LEE       | DATE: OCT. 06/09 |  |  |
| CHECKED:           | DATE:            |  |  |
| SCALE: NTS         | SHEET 1 OF 2     |  |  |
| DRAWING NUMBER     | ISSUE            |  |  |
| 837 Assembly       | 1