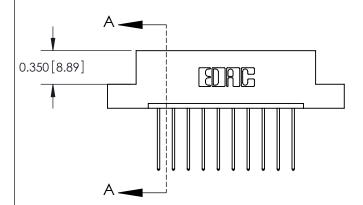

## **Contact Detail**

542-Wire Wrap .025 Sq.(0.64 Sq.) - Tail LG=.645(16.38) .156 [3.96] Contact Spacing x .200 [5.08] Row Spacing

**See Accompanying Pages for:** 

**Contact Bend Details** 

THIS IS A C.A.D. GENERATED DRAWING DO NOT MAKE MANUAL REVISIONS TO MASTER.