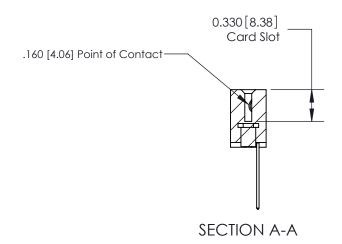

## **Contact Detail**

542-Wire Wrap .025 Sq.(0.64 Sq.) - Tail LG=.645(16.38) .156 [3.96] Contact Spacing x .200 [5.08] Row Spacing

**See Accompanying Pages for:** 

**Contact Bend Details** 

THIS IS A C.A.D. GENERATED DRAWING DO NOT MAKE MANUAL REVISIONS TO MASTER.