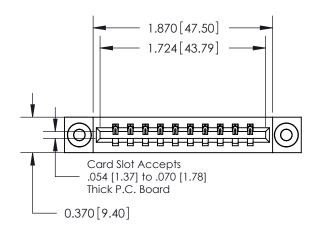

**Mounting Option** 

03-.116 (2.95) I.D. Floating Eyelets

## **Contact Detail**

541-Wire Wrap .025 Sq.(0.64 Sq.) - Tail LG=.750(19.05) .156 [3.96] Contact Spacing x .200 [5.08] Row Spacing





**See Accompanying Pages for: Contact Bend Details** 

THIS IS A C.A.D. GENERATED DRAWING DO NOT MAKE MANUAL REVISIONS TO MASTER.



ISSUE NUMBER

ORIGINAL





837/887 Series High Temp Card Edge Connector Part Number: 887-010-541-103

YOUR CONNECTION TO QUALITY & SERVICE

**EDAC INC** TORONTO, ONTARIO CANADA

THESE DRAWINGS AND SPECIFICATIONS ARE THE PROPERTY OF EDAC INC., AND SHALL NOT BE REPRODUCED, OR COPIED OR USED AS THE BASIS FOR THE MANUFACTURE OR SALE OF APPARATUS WITHOUT WRITTEN PERMISSION.

| ACAD REFERENCE NO. | 837 ENG MASTER   |  |  |
|--------------------|------------------|--|--|
| DDAWN LLEE         | DATE OCT 0//00   |  |  |
| DRAWN: J.LEE       | DATE: OCT. 06/09 |  |  |
| CHECKED: DATE:     |                  |  |  |
| SCALE: NTS         | SHEET 1 OF 2     |  |  |
|