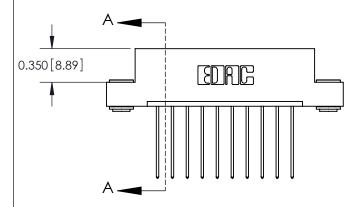

## **Contact Detail**

541-Wire Wrap .025 Sq.(0.64 Sq.) - Tail LG=.750(19.05) .156 [3.96] Contact Spacing x .200 [5.08] Row Spacing

**See Accompanying Pages for: Contact Bend Details** 

THIS IS A C.A.D. GENERATED DRAWING DO NOT MAKE MANUAL REVISIONS TO MASTER.