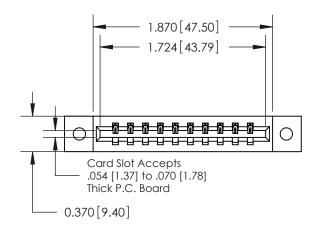

**Mounting Option** 

02-.128 (3.25) Dia. Mounting Holes

ISSUE NUMBER ORIGINAL

837/887 Series High Temp Card Edge Connector Part Number: 887-010-541-102

**EDAC INC** TORONTO, ONTARIO CANADA

THESE DRAWINGS AND SPECIFICATIONS ARE THE PROPERTY OF EDAC INC., AND SHALL NOT BE REPRODUCED, OR COPIED OR USED AS THE BASIS FOR THE MANUFACTURE OR SALE OF APPARATUS WITHOUT WRITTEN PERMISSION.