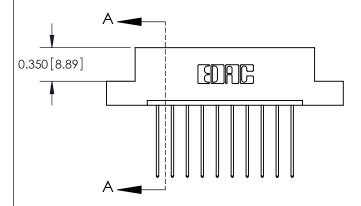

## **Contact Detail**

541-Wire Wrap .025 Sq.(0.64 Sq.) - Tail LG=.750(19.05) .156 [3.96] Contact Spacing x .200 [5.08] Row Spacing

**See Accompanying Pages for:** 

**Contact Bend Details** 

THIS IS A C.A.D. GENERATED DRAWING DO NOT MAKE MANUAL REVISIONS TO MASTER.

ISSUE NUMBER ORIGINAL

837/887 Series High Temp Card Edge Connector Part Number: 887-010-541-102

**EDAC INC** TORONTO, ONTARIO CANADA

THESE DRAWINGS AND SPECIFICATIONS ARE THE PROPERTY OF EDAC INC., AND SHALL NOT BE REPRODUCED, OR COPIED OR USED AS THE BASIS FOR THE MANUFACTURE OR SALE OF APPARATUS WITHOUT WRITTEN PERMISSION.