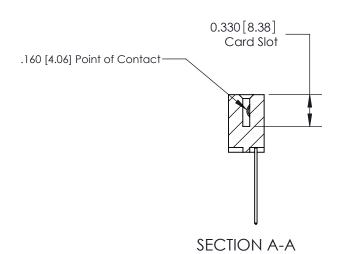

ISSUE NUMBER

ORIGINAL

1

|                     | 837/887 Series High Temp Card Edge Connector |                                                                                                                                                              | ACAD REFERENCE | NO. 837 EN       | 837 ENG MASTER |  |
|---------------------|----------------------------------------------|--------------------------------------------------------------------------------------------------------------------------------------------------------------|----------------|------------------|----------------|--|
| Contact Bend Detail |                                              | DRAWN: J.LEE                                                                                                                                                 | DATE: OC       | DATE: OCT. 06/09 |                |  |
| Confider Bend Dere  | Confact Bend Defail                          |                                                                                                                                                              | CHECKED:       | DATE:            | DATE:          |  |
|                     | EDAC INC                                     | ORONTO, ONTARIO  CANADA  ARE THE PROPERTY OF EDAC INC., AND SHALL NOT BE REPRODUCED, OR COPIED OR USED AS THE BASIS FOR THE MANUFACTURE OR SALE OF APPARATUS | SCALE: NTS     | SHEET            | 2 <b>OF</b> 2  |  |
|                     | TORONTO, ONTARIO                             |                                                                                                                                                              | DRAWING NUMBER |                  | ISSUE          |  |
| !                   | YOUR CONNECTION TO QUALITY & SERVICE         |                                                                                                                                                              | 837 Assembly   |                  | 1              |  |