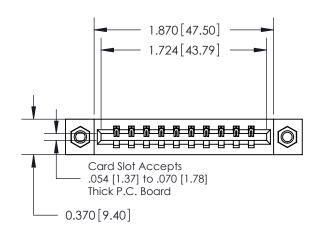

## **Contact Detail**

540-Wire Wrap .025 Sq.(0.64 Sq.) - Tail LG=.560(14.22) .156 [3.96] Contact Spacing x .200 [5.08] Row Spacing

**See Accompanying Pages for: Contact Bend Details** 

THIS IS A C.A.D. GENERATED DRAWING DO NOT MAKE MANUAL REVISIONS TO MASTER.