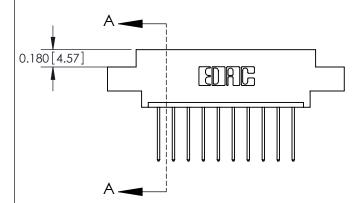

ISSUE NUMBER

ORIGINAL

1

|                     | 837/887 Series High Temp Card Edge Connector |                                                                                                                                                              | ACAD REFERENCE | NO. 837 EN       | 837 ENG MASTER |  |
|---------------------|----------------------------------------------|--------------------------------------------------------------------------------------------------------------------------------------------------------------|----------------|------------------|----------------|--|
| Contact Bend Detail |                                              | DRAWN: J.LEE                                                                                                                                                 | DATE: OC       | DATE: OCT. 06/09 |                |  |
| Con                 | Confact Bend Defail                          | oritact bend Detail                                                                                                                                          |                | DATE:            | DATE:          |  |
|                     | EDAC INC                                     | TORONTO, ONTARIO CANADA  ARE THE PROPERTY OF EDAC INC., AND SHALL NOT BE REPRODUCED, OR COPIED OR USED AS THE BASIS FOR THE MANUFACTURE OR SALE OF APPARATUS | SCALE: NTS     | SHEET            | 2 <b>OF</b> 2  |  |
|                     | TORONTO, ONTARIO                             |                                                                                                                                                              | DRAWING NUMBER |                  | ISSUE          |  |
| Y                   | YOUR CONNECTION TO QUALITY & SERVICE         |                                                                                                                                                              | 837 Assembly   |                  | 1              |  |