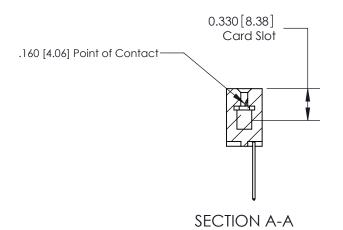

## **Contact Detail**

540-Wire Wrap .025 Sq.(0.64 Sq.) - Tail LG=.560(14.22) .156 [3.96] Contact Spacing x .200 [5.08] Row Spacing

**See Accompanying Pages for: Contact Bend Details** 

THIS IS A C.A.D. GENERATED DRAWING DO NOT MAKE MANUAL REVISIONS TO MASTER.