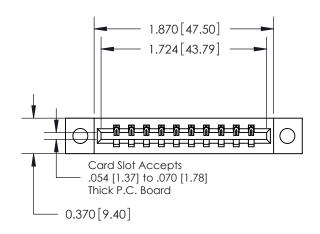

ISSUE NUMBER ORIGINAL

1

| 1/0 I/4 O/1 Deint of Control  | 0.330 [8.38]<br>Card Slot |
|-------------------------------|---------------------------|
| .160 [4.06] Point of Contact— |                           |
|                               | SECTION A-A               |