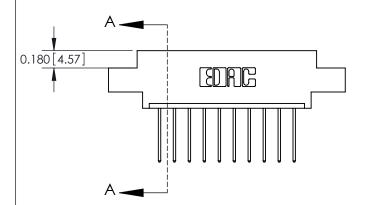

## **Contact Detail**

540-Wire Wrap .025 Sq.(0.64 Sq.) - Tail LG=.560(14.22) .156 [3.96] Contact Spacing x .200 [5.08] Row Spacing

**See Accompanying Pages for:** 

**Contact Bend Details** 

THIS IS A C.A.D. GENERATED DRAWING DO NOT MAKE MANUAL REVISIONS TO MASTER.