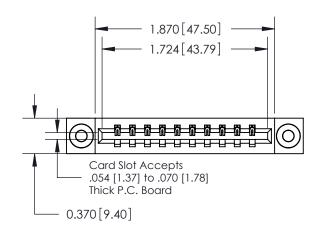

**Mounting Option** 

03-.116 (2.95) I.D. Floating Eyelets

ISSUE NUMBER ORIGINAL

|                              | 0.330[8.38]<br>Card Slot |
|------------------------------|--------------------------|
| .160 [4.06] Point of Contact |                          |
|                              |                          |
|                              |                          |
|                              | SECTION A-A              |