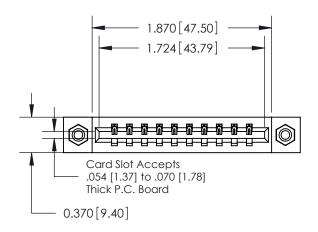

**Mounting Option** 

08-#4-40 Unified Threaded Inserts

## **Contact Detail**

540-Wire Wrap .025 Sq.(0.64 Sq.) - Tail LG=.560(14.22) .156 [3.96] Contact Spacing x .200 [5.08] Row Spacing

**See Accompanying Pages for:** 

**Contact Bend Details** 

THIS IS A C.A.D. GENERATED DRAWING DO NOT MAKE MANUAL REVISIONS TO MASTER.

| 837/887 Series High Temp Card Edge Connector |
|----------------------------------------------|
| Part Number: 887-010-540-108                 |

**EDAC INC** TORONTO, ONTARIO CANADA

THESE DRAWINGS AND SPECIFICATIONS ARE THE PROPERTY OF EDAC INC., AND SHALL NOT BE REPRODUCED, OR COPIED OR USED AS THE BASIS FOR THE MANUFACTURE OR SALE OF APPARATUS WITHOUT WRITTEN PERMISSION.