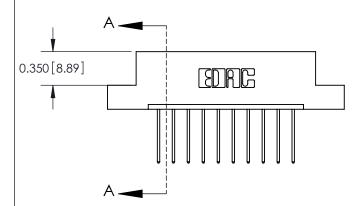

ISSUE NUMBER ORIGINAL

1

|                              | 0.330[8.38]<br>Card Slot |
|------------------------------|--------------------------|
| .160 [4.06] Point of Contact |                          |
|                              |                          |
|                              |                          |
|                              | SECTION A-A              |