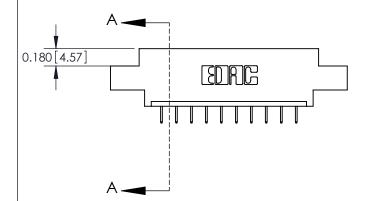

ISSUE NUMBER ORIGINAL

|                                | 0.330 [8.38]<br>Card Slot |
|--------------------------------|---------------------------|
| .160 [4.06] Point of Contact—— |                           |
|                                |                           |
|                                |                           |
|                                | SECTION A-A               |