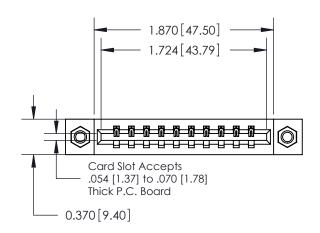

## **Contact Detail**

524-P.C. Tail .018 Sq.(0.46 Sq.) - Tail LG=.175(4.45) .156 [3.96] Contact Spacing x .200 [5.08] Row Spacing

**See Accompanying Pages for: Contact Bend Details** 

THIS IS A C.A.D. GENERATED DRAWING DO NOT MAKE MANUAL REVISIONS TO MASTER.

837/887 Series High Temp Card Edge Connector Part Number: 887-010-524-607

YOUR CONNECTION TO QUALITY & SERVICE

**EDAC INC** TORONTO, ONTARIO CANADA

THESE DRAWINGS AND SPECIFICATIONS ARE THE PROPERTY OF EDAC INC.,AND SHALL NOT BE REPRODUCED, OR COPIED OR USED AS THE BASIS FOR THE MANUFACTURE OR SALE OF APPARATUS WITHOUT WRITTEN PERMISSION.