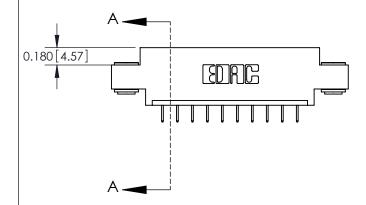

ISSUE NUMBER ORIGINAL

|                                | 0.330 [8.38]<br>Card Slot |
|--------------------------------|---------------------------|
| .160 [4.06] Point of Contact—— |                           |
|                                |                           |
|                                |                           |
|                                | SECTION A-A               |

837/887 Series High Temp Card Edge Connector Part Number: 887-010-524-603

YOUR CONNECTION TO QUALITY & SERVICE

**EDAC INC** TORONTO, ONTARIO CANADA

THESE DRAWINGS AND SPECIFICATIONS ARE THE PROPERTY OF EDAC INC.,AND SHALL NOT BE REPRODUCED, OR COPIED OR USED AS THE BASIS FOR THE MANUFACTURE OR SALE OF APPARATUS WITHOUT WRITTEN PERMISSION.