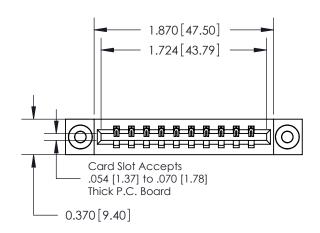

**Mounting Option** 

03-.116 (2.95) I.D. Floating Eyelets

## **Contact Detail**

524-P.C. Tail .018 Sq.(0.46 Sq.) - Tail LG=.175(4.45) .156 [3.96] Contact Spacing x .200 [5.08] Row Spacing

**See Accompanying Pages for: Contact Bend Details** 

THIS IS A C.A.D. GENERATED DRAWING DO NOT MAKE MANUAL REVISIONS TO MASTER.

837/887 Series High Temp Card Edge Connector Part Number: 887-010-524-603

YOUR CONNECTION TO QUALITY & SERVICE

**EDAC INC** TORONTO, ONTARIO CANADA

THESE DRAWINGS AND SPECIFICATIONS ARE THE PROPERTY OF EDAC INC.,AND SHALL NOT BE REPRODUCED, OR COPIED OR USED AS THE BASIS FOR THE MANUFACTURE OR SALE OF APPARATUS WITHOUT WRITTEN PERMISSION.