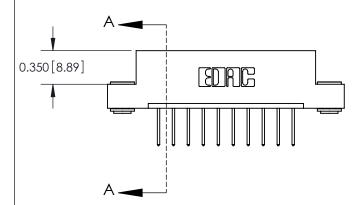

ISSUE NUMBER

ORIGINAL

837/887 Series High Temp Card Edge Connector Part Number: 887-010-523-103

**EDAC INC** TORONTO, ONTARIO CANADA

THESE DRAWINGS AND SPECIFICATIONS ARE THE PROPERTY OF EDAC INC.,AND SHALL NOT BE REPRODUCED, OR COPIED OR USED AS THE BASIS FOR THE MANUFACTURE OR SALE OF APPARATUS WITHOUT WRITTEN PERMISSION.