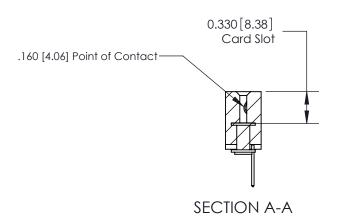

ISSUE NUMBER

ORIGINAL

837/887 Series High Temp Card Edge Connector Part Number: 887-010-523-103

**EDAC INC** TORONTO, ONTARIO CANADA

THESE DRAWINGS AND SPECIFICATIONS ARE THE PROPERTY OF EDAC INC.,AND SHALL NOT BE REPRODUCED, OR COPIED OR USED AS THE BASIS FOR THE MANUFACTURE OR SALE OF APPARATUS WITHOUT WRITTEN PERMISSION.