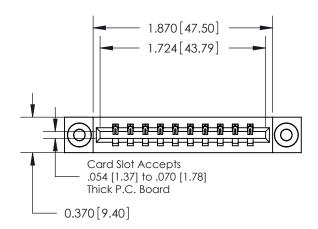

## **Contact Detail**

523-P.C. Tail .025 Sq.(0.64 Sq.) - Tail LG=.390(9.91) .156 [3.96] Contact Spacing x .200 [5.08] Row Spacing

**See Accompanying Pages for: Contact Bend Details** 

THIS IS A C.A.D. GENERATED DRAWING DO NOT MAKE MANUAL REVISIONS TO MASTER.

ISSUE NUMBER

ORIGINAL

837/887 Series High Temp Card Edge Connector Part Number: 887-010-523-103

**EDAC INC** TORONTO, ONTARIO CANADA

THESE DRAWINGS AND SPECIFICATIONS ARE THE PROPERTY OF EDAC INC.,AND SHALL NOT BE REPRODUCED, OR COPIED OR USED AS THE BASIS FOR THE MANUFACTURE OR SALE OF APPARATUS WITHOUT WRITTEN PERMISSION.