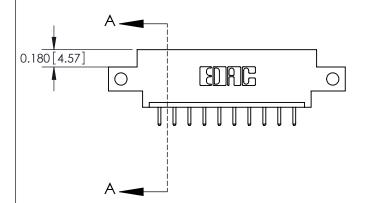

**Mounting Option** 

12-.128 (3.25) Dia. Side Mounting Holes

## **Contact Detail**

520-P.C. Tail .030x.018(0.76x0.46) - Tail LG=.175(4.45) .156 [3.96] Contact Spacing x .200 [5.08] Row Spacing





**See Accompanying Pages for: Contact Bend Details** 

THIS IS A C.A.D. GENERATED DRAWING DO NOT MAKE MANUAL REVISIONS TO MASTER.



ISSUE NUMBER ORIGINAL

|                              | 0.330 [8.38]<br>Card Slot |  |  |
|------------------------------|---------------------------|--|--|
| .160 [4.06] Point of Contact |                           |  |  |
|                              |                           |  |  |
|                              | SECTION A-A               |  |  |

837/887 Series High Temp Card Edge Connector Part Number: 887-010-520-612

YOUR CONNECTION TO QUALITY & SERVICE

**EDAC INC** TORONTO, ONTARIO CANADA

THESE DRAWINGS AND SPECIFICATIONS ARE THE PROPERTY OF EDAC INC.,AND SHALL NOT BE REPRODUCED, OR COPIED OR USED AS THE BASIS FOR THE MANUFACTURE OR SALE OF