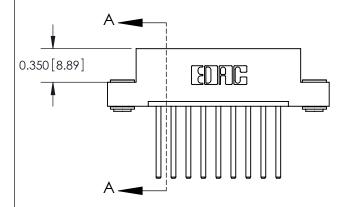

**Mounting Option** 

03-.116 (2.95) I.D. Floating Eyelets

## **Contact Detail**

544-Wire Wrap .050x.025(1.27x0.64) - Tail LG=.750(19.05) .156 [3.96] Contact Spacing x .200 [5.08] Row Spacing





**See Accompanying Pages for:** 

**Contact Bend Details** 

THIS IS A C.A.D. GENERATED DRAWING DO NOT MAKE MANUAL REVISIONS TO MASTER.



ISSUE NUMBER

ORIGINAL



837/887 Series High Temp Card Edge Connector Part Number: 887-009-544-103

YOUR CONNECTION TO QUALITY & SERVICE

**EDAC INC** TORONTO, ONTARIO CANADA

THESE DRAWINGS AND SPECIFICATIONS ARE THE PROPERTY OF EDAC INC.,AND SHALL NOT BE REPRODUCED, OR COPIED OR USED AS THE BASIS FOR THE MANUFACTURE OR SALE OF APPARATUS WITHOUT WRITTEN PERMISSION.

| ACAD REFERENCE NO. | 837 ENG MASTER   |  |  |  |  |
|--------------------|------------------|--|--|--|--|
| DRAWN: J.LEE       | DATE: OCT. 06/09 |  |  |  |  |
| CHECKED:           | DATE:            |  |  |  |  |
| SCALE: NTS         | SHEET 1 OF 2     |  |  |  |  |
| DRAWING NUMBER