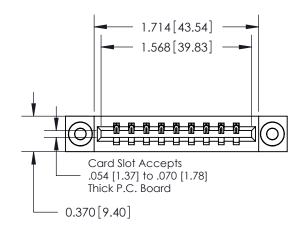

## **Contact Detail**

544-Wire Wrap .050x.025(1.27x0.64) - Tail LG=.750(19.05) .156 [3.96] Contact Spacing x .200 [5.08] Row Spacing

**See Accompanying Pages for:** 

**Contact Bend Details** 

THIS IS A C.A.D. GENERATED DRAWING DO NOT MAKE MANUAL REVISIONS TO MASTER.