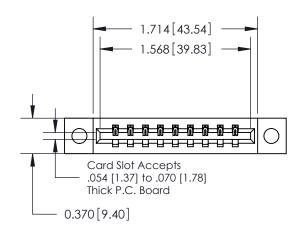

**Mounting Option** 

04-.156 (3.96) Dia. Mounting Holes

## **Contact Detail**

524-P.C. Tail .018 Sq.(0.46 Sq.) - Tail LG=.175(4.45) .156 [3.96] Contact Spacing x .200 [5.08] Row Spacing

**See Accompanying Pages for: Contact Bend Details** 

THIS IS A C.A.D. GENERATED DRAWING DO NOT MAKE MANUAL REVISIONS TO MASTER.