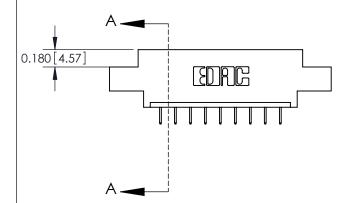

**Mounting Option** 

04-.156 (3.96) Dia. Mounting Holes

## **Contact Detail**

524-P.C. Tail .018 Sq.(0.46 Sq.) - Tail LG=.175(4.45) .156 [3.96] Contact Spacing x .200 [5.08] Row Spacing

**See Accompanying Pages for: Contact Bend Details** 

THIS IS A C.A.D. GENERATED DRAWING DO NOT MAKE MANUAL REVISIONS TO MASTER.