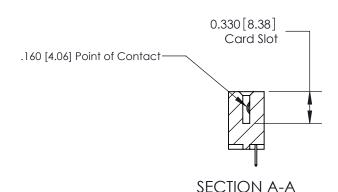

**Mounting Option** 

03-.116 (2.95) I.D. Floating Eyelets

## **Contact Detail**

524-P.C. Tail .018 Sq.(0.46 Sq.) - Tail LG=.175(4.45) .156 [3.96] Contact Spacing x .200 [5.08] Row Spacing

**See Accompanying Pages for: Contact Bend Details** 

THIS IS A C.A.D. GENERATED DRAWING DO NOT MAKE MANUAL REVISIONS TO MASTER.