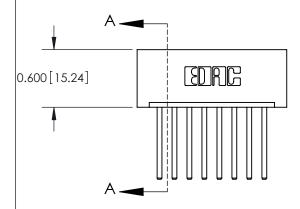

## **Contact Detail**

544-Wire Wrap .050x.025(1.27x0.64) - Tail LG=.750(19.05) .156 [3.96] Contact Spacing x .200 [5.08] Row Spacing

**See Accompanying Pages for:** 

**Contact Bend Details** 

THIS IS A C.A.D. GENERATED DRAWING DO NOT MAKE MANUAL REVISIONS TO MASTER.