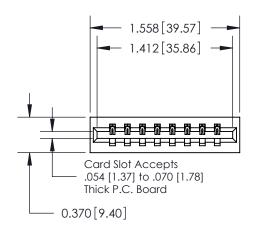

## **Contact Detail**

544-Wire Wrap .050x.025(1.27x0.64) - Tail LG=.750(19.05) .156 [3.96] Contact Spacing x .200 [5.08] Row Spacing

**See Accompanying Pages for:** 

**Contact Bend Details** 

THIS IS A C.A.D. GENERATED DRAWING DO NOT MAKE MANUAL REVISIONS TO MASTER.