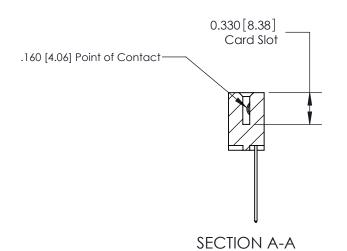

## **Contact Detail**

544-Wire Wrap .050x.025(1.27x0.64) - Tail LG=.750(19.05) .156 [3.96] Contact Spacing x .200 [5.08] Row Spacing

**See Accompanying Pages for:** 

**Contact Bend Details** 

THIS IS A C.A.D. GENERATED DRAWING DO NOT MAKE MANUAL REVISIONS TO MASTER.