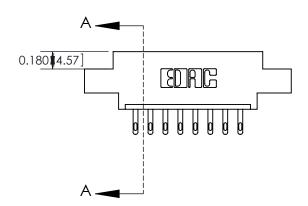

ACAD REFERENCE NO. 837 ENG MASTER

837 Assembly

THIS IS A C.A.D. GENERATED DRAWING DO NOT MAKE MANUAL REVISIONS TO MASTER

ISSUE NUMBE

ORIGINAL

1

| 837 Series High Temp Card Edge Connector<br>Contact Bend Detail |                                                                                                                                                                                                                                                                                                                                                                                                                                                                                                                                                                                                                                                                                                                                                                                                                                                                                                                                                                                                                                                                                                                                                                                                                                                                                                                                                                                                                                                                                                                                                                                                                                                                                                                                                                                                                                                                                                                                                                                                                                                                                                                                | ACAD REFERENCE NO. 837 ENG MASTER |                  |        |  |
|-----------------------------------------------------------------|--------------------------------------------------------------------------------------------------------------------------------------------------------------------------------------------------------------------------------------------------------------------------------------------------------------------------------------------------------------------------------------------------------------------------------------------------------------------------------------------------------------------------------------------------------------------------------------------------------------------------------------------------------------------------------------------------------------------------------------------------------------------------------------------------------------------------------------------------------------------------------------------------------------------------------------------------------------------------------------------------------------------------------------------------------------------------------------------------------------------------------------------------------------------------------------------------------------------------------------------------------------------------------------------------------------------------------------------------------------------------------------------------------------------------------------------------------------------------------------------------------------------------------------------------------------------------------------------------------------------------------------------------------------------------------------------------------------------------------------------------------------------------------------------------------------------------------------------------------------------------------------------------------------------------------------------------------------------------------------------------------------------------------------------------------------------------------------------------------------------------------|-----------------------------------|------------------|--------|--|
|                                                                 |                                                                                                                                                                                                                                                                                                                                                                                                                                                                                                                                                                                                                                                                                                                                                                                                                                                                                                                                                                                                                                                                                                                                                                                                                                                                                                                                                                                                                                                                                                                                                                                                                                                                                                                                                                                                                                                                                                                                                                                                                                                                                                                                | DRAWN: J.LEE                      | DATE: OCT. 06/09 |        |  |
|                                                                 |                                                                                                                                                                                                                                                                                                                                                                                                                                                                                                                                                                                                                                                                                                                                                                                                                                                                                                                                                                                                                                                                                                                                                                                                                                                                                                                                                                                                                                                                                                                                                                                                                                                                                                                                                                                                                                                                                                                                                                                                                                                                                                                                | CHECKED:                          | DATE:            |        |  |
| EDAC INC                                                        | THE COLUMN TO THE CHECK TO THE COLUMN TO THE | SCALE: NTS                        | SHEET :          | 2 OF 4 |  |
| TORONTO, ONTARIO                                                | ARE THE PROPERTY OF EDAC INC.,AND<br>SHALL NOT BE REPRODUCED,OR COPIED<br>OR USED AS THE BASIS FOR THE                                                                                                                                                                                                                                                                                                                                                                                                                                                                                                                                                                                                                                                                                                                                                                                                                                                                                                                                                                                                                                                                                                                                                                                                                                                                                                                                                                                                                                                                                                                                                                                                                                                                                                                                                                                                                                                                                                                                                                                                                         | DRAWING NUMBER                    | •                | ISSUE  |  |
| YOUR CONNECTION TO QUALITY & SERVICE                            | MANUFACTURE OR SALE OF APPARATUS                                                                                                                                                                                                                                                                                                                                                                                                                                                                                                                                                                                                                                                                                                                                                                                                                                                                                                                                                                                                                                                                                                                                                                                                                                                                                                                                                                                                                                                                                                                                                                                                                                                                                                                                                                                                                                                                                                                                                                                                                                                                                               | 837 Assembly                      |                  | 1      |  |