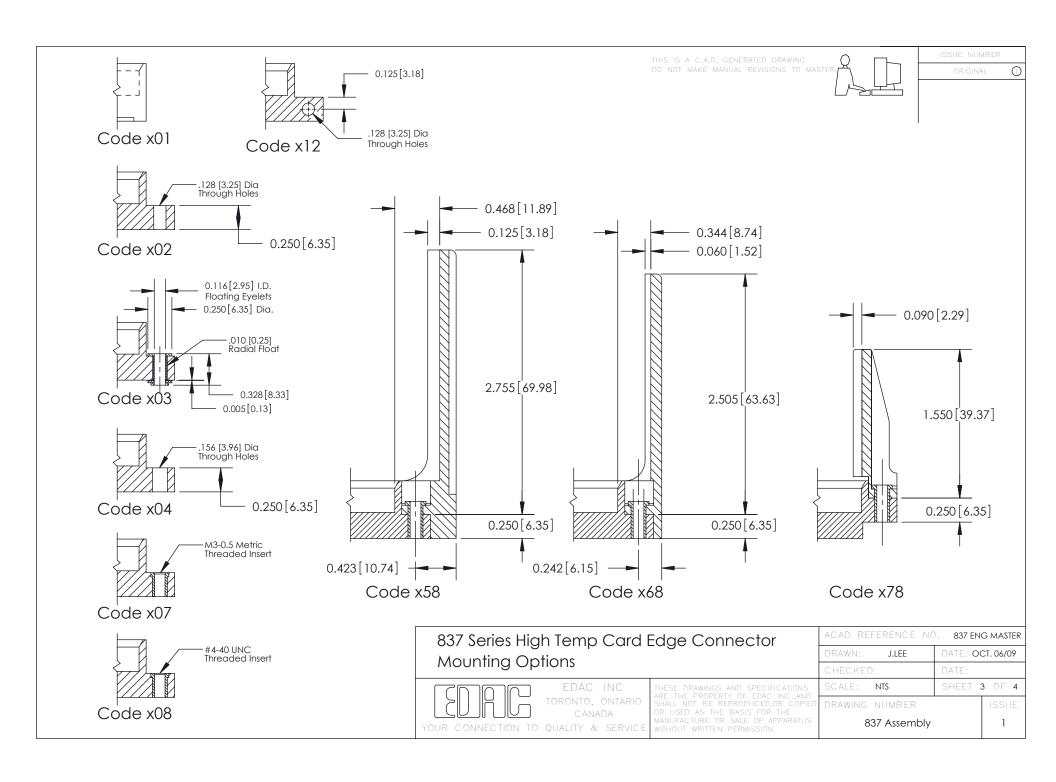

#### **Mounting Option**

08-#4-40 Unified Threaded Inserts

ACAD REFERENCE NO. 837 ENG MASTER

837 Assembly

THIS IS A C.A.D. GENERATED DRAWING DO NOT MAKE MANUAL REVISIONS TO MASTER

ISSUE NUMBE

ORIGINAL

1

| 837 Series High Temp Card Edge Connector<br>Contact Bend Detail |                                                                                                                                                                                                                                                                                                                                                                                                                                                                                                                                                                                                                                                                                                                                                                                                                                                                                                                                                                                                                                                                                                                                                                                                                                                                                                                                                                                                                                                                                                                                                                                                                                                                                                                                                                                                                                                                                                                                                                                                                                                                                                                                | ACAD REFERENCE NO. 837 ENG MASTER |                  |        |  |
|-----------------------------------------------------------------|--------------------------------------------------------------------------------------------------------------------------------------------------------------------------------------------------------------------------------------------------------------------------------------------------------------------------------------------------------------------------------------------------------------------------------------------------------------------------------------------------------------------------------------------------------------------------------------------------------------------------------------------------------------------------------------------------------------------------------------------------------------------------------------------------------------------------------------------------------------------------------------------------------------------------------------------------------------------------------------------------------------------------------------------------------------------------------------------------------------------------------------------------------------------------------------------------------------------------------------------------------------------------------------------------------------------------------------------------------------------------------------------------------------------------------------------------------------------------------------------------------------------------------------------------------------------------------------------------------------------------------------------------------------------------------------------------------------------------------------------------------------------------------------------------------------------------------------------------------------------------------------------------------------------------------------------------------------------------------------------------------------------------------------------------------------------------------------------------------------------------------|-----------------------------------|------------------|--------|--|
|                                                                 |                                                                                                                                                                                                                                                                                                                                                                                                                                                                                                                                                                                                                                                                                                                                                                                                                                                                                                                                                                                                                                                                                                                                                                                                                                                                                                                                                                                                                                                                                                                                                                                                                                                                                                                                                                                                                                                                                                                                                                                                                                                                                                                                | DRAWN: J.LEE                      | DATE: OCT. 06/09 |        |  |
|                                                                 |                                                                                                                                                                                                                                                                                                                                                                                                                                                                                                                                                                                                                                                                                                                                                                                                                                                                                                                                                                                                                                                                                                                                                                                                                                                                                                                                                                                                                                                                                                                                                                                                                                                                                                                                                                                                                                                                                                                                                                                                                                                                                                                                | CHECKED:                          | DATE:            |        |  |
| EDAC INC                                                        | THE COLUMN TO THE CHECK TO THE COLUMN TO THE | SCALE: NTS                        | SHEET :          | 2 OF 4 |  |
| TORONTO, ONTARIO                                                | ARE THE PROPERTY OF EDAC INC.,AND<br>SHALL NOT BE REPRODUCED,OR COPIED<br>OR USED AS THE BASIS FOR THE                                                                                                                                                                                                                                                                                                                                                                                                                                                                                                                                                                                                                                                                                                                                                                                                                                                                                                                                                                                                                                                                                                                                                                                                                                                                                                                                                                                                                                                                                                                                                                                                                                                                                                                                                                                                                                                                                                                                                                                                                         | DRAWING NUMBER                    | •                | ISSUE  |  |
| YOUR CONNECTION TO QUALITY & SERVICE                            | MANUFACTURE OR SALE OF APPARATUS                                                                                                                                                                                                                                                                                                                                                                                                                                                                                                                                                                                                                                                                                                                                                                                                                                                                                                                                                                                                                                                                                                                                                                                                                                                                                                                                                                                                                                                                                                                                                                                                                                                                                                                                                                                                                                                                                                                                                                                                                                                                                               | 837 Assembly                      |                  | 1      |  |