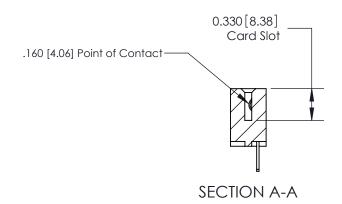

ACAD REFERENCE NO. 837 ENG MASTER

837 Assembly

THIS IS A C.A.D. GENERATED DRAWING DO NOT MAKE MANUAL REVISIONS TO MASTER

ISSUE NUMBE

ORIGINAL

1

| 837 Series High Temp Card Edge Connector<br>Contact Bend Detail |                                                                                                                                                                                                                                                                                                                                                                                                                                                                                                                                                                                                                                                                                                                                                                                                                                                                                                                                                                                                                                                                                                                                                                                                                                                                                                                                                                                                                                                                                                                                                                                                                                                                                                                                                                                                                                                                                                                                                                                                                                                                                                                                | ACAD REFERENCE NO. 837 ENG MASTER |                  |        |  |
|-----------------------------------------------------------------|--------------------------------------------------------------------------------------------------------------------------------------------------------------------------------------------------------------------------------------------------------------------------------------------------------------------------------------------------------------------------------------------------------------------------------------------------------------------------------------------------------------------------------------------------------------------------------------------------------------------------------------------------------------------------------------------------------------------------------------------------------------------------------------------------------------------------------------------------------------------------------------------------------------------------------------------------------------------------------------------------------------------------------------------------------------------------------------------------------------------------------------------------------------------------------------------------------------------------------------------------------------------------------------------------------------------------------------------------------------------------------------------------------------------------------------------------------------------------------------------------------------------------------------------------------------------------------------------------------------------------------------------------------------------------------------------------------------------------------------------------------------------------------------------------------------------------------------------------------------------------------------------------------------------------------------------------------------------------------------------------------------------------------------------------------------------------------------------------------------------------------|-----------------------------------|------------------|--------|--|
|                                                                 |                                                                                                                                                                                                                                                                                                                                                                                                                                                                                                                                                                                                                                                                                                                                                                                                                                                                                                                                                                                                                                                                                                                                                                                                                                                                                                                                                                                                                                                                                                                                                                                                                                                                                                                                                                                                                                                                                                                                                                                                                                                                                                                                | DRAWN: J.LEE                      | DATE: OCT. 06/09 |        |  |
|                                                                 |                                                                                                                                                                                                                                                                                                                                                                                                                                                                                                                                                                                                                                                                                                                                                                                                                                                                                                                                                                                                                                                                                                                                                                                                                                                                                                                                                                                                                                                                                                                                                                                                                                                                                                                                                                                                                                                                                                                                                                                                                                                                                                                                | CHECKED:                          | DATE:            |        |  |
| EDAC INC                                                        | THE COLUMN TO THE CHECK TO THE COLUMN TO THE | SCALE: NTS                        | SHEET :          | 2 OF 4 |  |
| TORONTO, ONTARIO                                                | ARE THE PROPERTY OF EDAC INC.,AND<br>SHALL NOT BE REPRODUCED,OR COPIED<br>OR USED AS THE BASIS FOR THE                                                                                                                                                                                                                                                                                                                                                                                                                                                                                                                                                                                                                                                                                                                                                                                                                                                                                                                                                                                                                                                                                                                                                                                                                                                                                                                                                                                                                                                                                                                                                                                                                                                                                                                                                                                                                                                                                                                                                                                                                         | DRAWING NUMBER                    | •                | ISSUE  |  |
| YOUR CONNECTION TO QUALITY & SERVICE                            | MANUFACTURE OR SALE OF APPARATUS                                                                                                                                                                                                                                                                                                                                                                                                                                                                                                                                                                                                                                                                                                                                                                                                                                                                                                                                                                                                                                                                                                                                                                                                                                                                                                                                                                                                                                                                                                                                                                                                                                                                                                                                                                                                                                                                                                                                                                                                                                                                                               | 837 Assembly                      |                  | 1      |  |