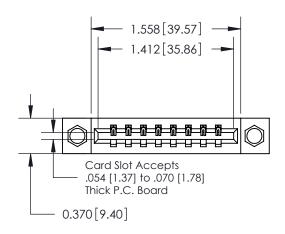

## **See Accompanying Pages for:**

- **Contact Bend Details**
- **Mounting Options**
- **Features and Specifications**

| 837 Series High Temp Car | rd Edge Connector |
|--------------------------|-------------------|
| Part Number: 887-008-500 | 0-608             |