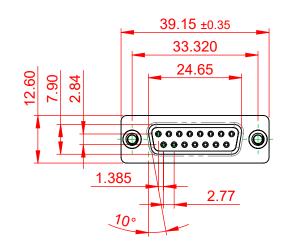

## NOTES:

MATERIAL:

HOUSING: THERMOPLASTIC POLYESTER, UL94V-0 SHELL: STEEL, TIN PLATED CONTACT: COPPER ALLOY, GOLD FLASH PLATED OPERATING TEMPERATURE: -55°C to +105°C

CURRENT RATING: 3A PER CONTACT CONTACT RESISTANCE: 25mΩ MAX. INSULATOR RESISTANCE: 5000MΩ min. DIELECTRIC WITHSTANDING VOLTAGE: 1000V AC rms