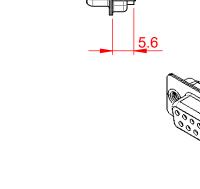

## NOTES:

MATERIAL:

HOUSING: THERMOPLASTIC POLYESTER, UL94V-0 SHELL: STEEL, TIN PLATED CONTACT: COPPER ALLOY, GOLD FLASH PLATED OPERATING TEMPERATURE: -55°C to +105°C

CURRENT RATING: 3A PER CONTACT CONTACT RESISTANCE: 25mΩ MAX. INSULATOR RESISTANCE: 5000MΩ min. DIELECTRIC WITHSTANDING VOLTAGE: 1000V AC rms