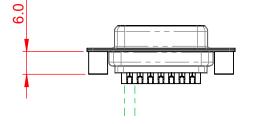

## NOTES:

MATERIAL:

HOUSING: THERMOPLASTIC POLYESTER, UL94V-0 SHELL: STEEL, TIN PLATED CONTACT: COPPER ALLOY, GOLD FLASH PLATED OPERATING TEMPERATURE: -55°C to +105°C

CURRENT RATING: 3A PER CONTACT CONTACT RESISTANCE: 25mΩ MAX. INSULATOR RESISTANCE: 5000MΩ min. DIELECTRIC WITHSTANDING VOLTAGE: 1000V AC rms