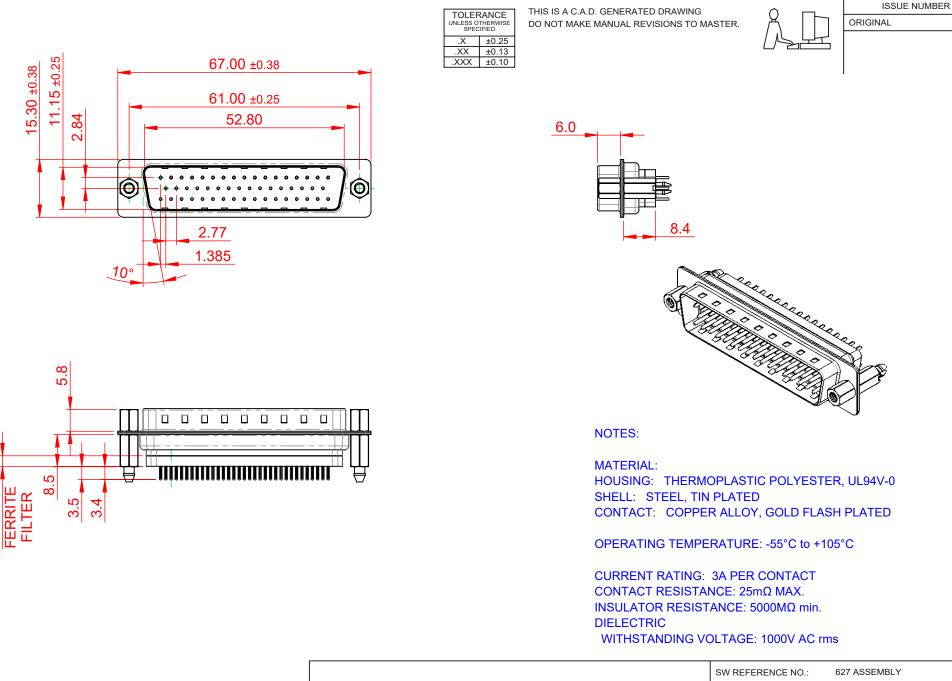

627 SERIES D-SUB CONNECTOR

| SW REFERENCE NO.: 627 ASSEMBLY                                       |            | SSEMBLY            |
|----------------------------------------------------------------------|------------|--------------------|
|                                                                      | DRAWN: C.B | DATE: AUG. 01/2018 |
|                                                                      | CHECKED:   | DATE:              |
|                                                                      | SCALE: 1:1 | SHEET 1 OF 1       |
| DRAWING NUMBER: 627-050-228-267 IS   PART NUMBER: 627-050-228-267 IS |            | 228-267 ISSUE      |
|                                                                      |            | 228-267 1          |