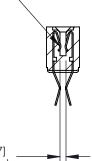

## **Contact Detail**

Extender Board Bend (Code 522 Contacts)

.156 [3.96] Contact Spacing x .200 [5.08] Row Spacing

**SECTION A-A** 

.095 [2.41] Point of Contact (Measured from bottom of Card Slot)

Card Slot Accepts .054 [1.37] to .070 [1.78] Thick P.C. Board