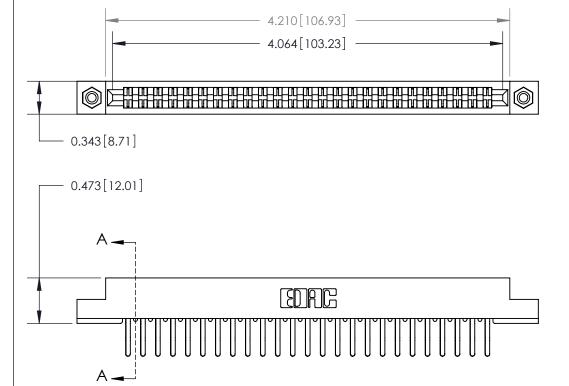

**Mounting Option** 

#4-40 Unified Threaded Inserts

## **Contact Detail**

Extender Board Bend (Code 522 Contacts)

.156 [3.96] Contact Spacing x .200 [5.08] Row Spacing

**SECTION A-A** 

.095 [2.41] Point of Contact (Measured from bottom of Card Slot)

Card Slot Accepts .054 [1.37] to .070 [1.78] Thick P.C. Board

See Accompanying Page for:

**Contact Bend Details** 

807/857 Series High Temp Card Edge Connector Part Number: 857-050-460-208

YOUR CONNECTION TO QUALITY & SERVICE

807 ENG MASTER J.LEE DATE: AUG. 11/09 NTS SHEET 1 OF 2

807 Assembly