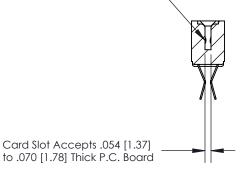

## **Contact Detail**

Extender Board Bend (Code 522 Contacts)

.156 [3.96] Contact Spacing x .200 [5.08] Row Spacing

**SECTION A-A** 

.095 [2.41] Point of Contact (Measured from bottom of Card Slot)

807/857 Series High Temp Card Edge Connector