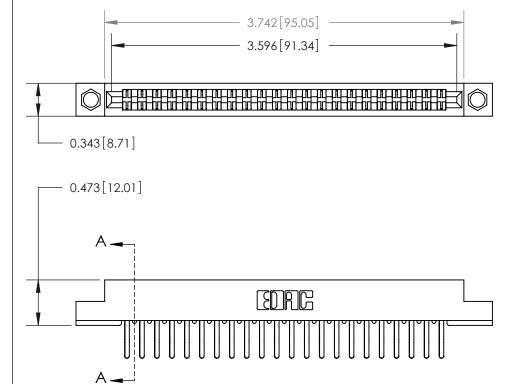

**Mounting Option** 

.156 (3.96) Dia. Mounting Holes

Part Number: 857-044-460-204

YOUR CONNECTION TO QUALITY & SERVICE

CANADA

J.LEE DATE: AUG. 11/09 NTS SHEET 1 OF 2

807 ENG MASTER

807 Assembly

See Accompanying Page for:

**Contact Bend Details** 