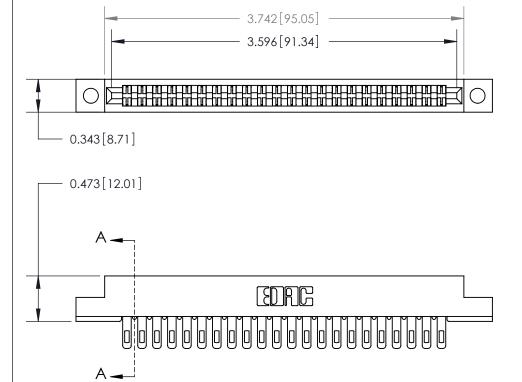

**Mounting Option** 

.128 (3.25) Dia. Mounting Holes

## **Contact Detail**

Wire Hole .087x.013(2.21x0.33) - Tail LG .282(7.16)

.156 [3.96] Contact Spacing x .200 [5.08] Row Spacing

**SECTION A-A** 

.095 [2.41] Point of Contact (Measured from bottom of Card Slot)

807/857 Series High Temp Card Edge Connector Part Number: 857-044-400-202

J.LEE DATE: AUG. 11/09 NTS SHEET 1 OF 2

YOUR CONNECTION TO QUALITY & SERVICE

807 Assembly

807 ENG MASTER

See Accompanying Page for: **Contact Bend Details** 