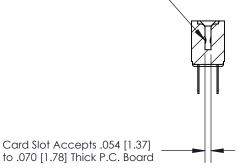

## **Contact Detail**

Wire Hole .087x.013(2.21x0.33) - Tail LG .282(7.16)

.156 [3.96] Contact Spacing x .200 [5.08] Row Spacing

**SECTION A-A** 

.095 [2.41] Point of Contact (Measured from bottom of Card Slot)