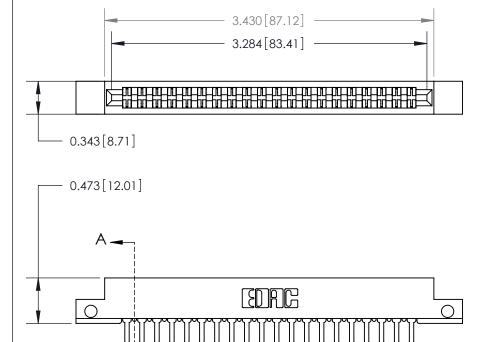

807/857 Series High Temp Card Edge Connector Part Number: 857-040-420-212

YOUR CONNECTION TO QUALITY & SERVICE

NTS SHEET 1 OF 2 807 Assembly

J.LEE

807 ENG MASTER

DATE: AUG. 11/09

See Accompanying Page for:

**Contact Bend Details** 