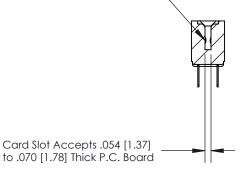

## **Contact Detail**

PC Tail .046x.013(1.17x0.33) - Tail LG=.213(5.41)

.156 [3.96] Contact Spacing x .200 [5.08] Row Spacing

**SECTION A-A** 

.095 [2.41] Point of Contact (Measured from bottom of Card Slot)