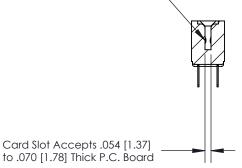

## **Contact Detail**

PC Tail .046x.013(1.17x0.33) - Tail LG=.213(5.41)

.156 [3.96] Contact Spacing x .200 [5.08] Row Spacing

**SECTION A-A** 

.095 [2.41] Point of Contact (Measured from bottom of Card Slot)