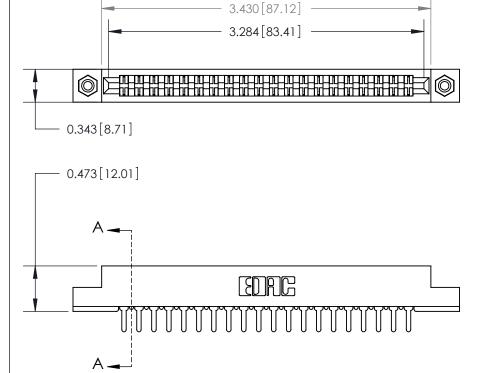

## **Contact Detail**

PC Tail .046x.013(1.17x0.33) - Tail LG=.213(5.41)

.156 [3.96] Contact Spacing x .200 [5.08] Row Spacing

**SECTION A-A** 

.095 [2.41] Point of Contact (Measured from bottom of Card Slot)

807/857 Series High Temp Card Edge Connector Part Number: 857-040-420-208

YOUR CONNECTION TO QUALITY & SERVICE

NTS SHEET 1 OF 2 807 Assembly

J.LEE

807 ENG MASTER

DATE: AUG. 11/09

See Accompanying Page for:

**Contact Bend Details** 