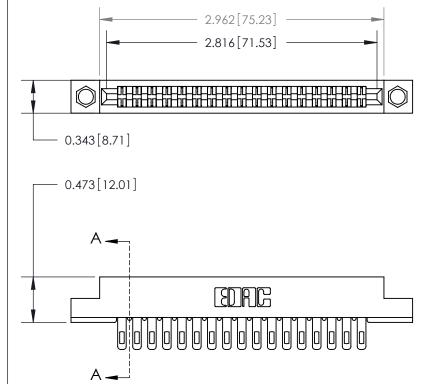

Part Number: 857-034-500-204

807/857 Series High Temp Card Edge Connector

YOUR CONNECTION TO QUALITY & SERVICE

807 ENG MASTER J.LEE DATE: AUG. 11/09 NTS SHEET 1 OF 2

807 Assembly

See Accompanying Page for: