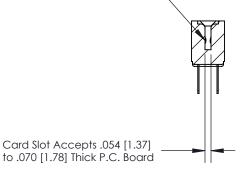

## **Contact Detail**

Wire Hole .087x.013(2.21x0.33) - Tail LG .282(7.16)

.156 [3.96] Contact Spacing x .200 [5.08] Row Spacing

**SECTION A-A** 

.095 [2.41] Point of Contact (Measured from bottom of Card Slot)