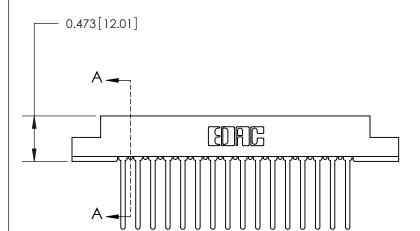

## **Contact Detail**

Wire Wrap .046x.013(1.17x0.33) - Tail LG=.708(17.98) .156 [3.96] Contact Spacing x .200 [5.08] Row Spacing

2.806 [71.27] -2.660 [67.56] -

0.343[8.71]

**SECTION A-A** 

.095 [2.41] Point of Contact (Measured from bottom of Card Slot)