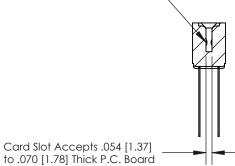

## **Contact Detail**

Wire Wrap .046x.013(1.17x0.33) - Tail LG=.708(17.98) .156 [3.96] Contact Spacing x .200 [5.08] Row Spacing

2.806 [71.27] -2.660 [67.56] -

0.343[8.71]

**SECTION A-A** 

.095 [2.41] Point of Contact (Measured from bottom of Card Slot)