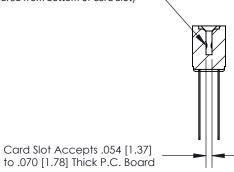

## **Contact Detail**

Wire Wrap .046x.013(1.17x0.33) - Tail LG=.708(17.98)

.156 [3.96] Contact Spacing x .200 [5.08] Row Spacing

**SECTION A-A** 

.095 [2.41] Point of Contact (Measured from bottom of Card Slot)