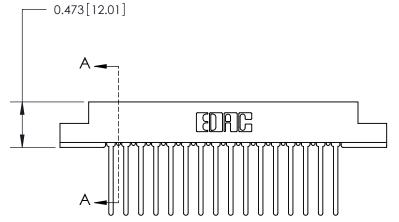

## **Contact Detail**

Wire Wrap .046x.013(1.17x0.33) - Tail LG=.708(17.98)

.156 [3.96] Contact Spacing x .200 [5.08] Row Spacing

**SECTION A-A** 

.095 [2.41] Point of Contact (Measured from bottom of Card Slot)