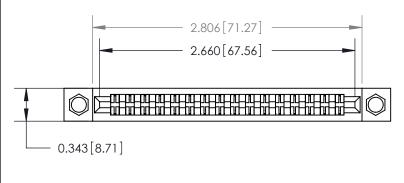

**Mounting Option** 

.156 (3.96) Dia. Mounting Holes

## **Contact Detail**

Wire Wrap .046x.013(1.17x0.33) - Tail LG=.708(17.98)

.156 [3.96] Contact Spacing x .200 [5.08] Row Spacing







**SECTION A-A** 

.095 [2.41] Point of Contact (Measured from bottom of Card Slot)



807/857 Series High Temp Card Edge Connector Part Number: 857-032-540-204

YOUR CONNECTION TO QUALITY & SERVICE

NTS SHEET 1 OF 2 807 Assembly

J.LEE

807 ENG MASTER

DATE: AUG. 11/09

See Accompanying Page for:

**Contact Bend Details** 



## **Mouser Electronics**

**Authorized Distributor** 

Click to View Pricing, Inventory, Delivery & Lifecycle Information:

EDAC:

857-032-540-204