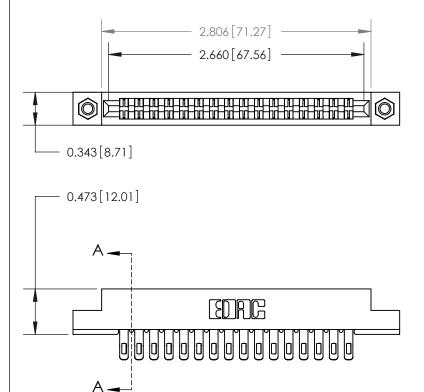

**Mounting Option** 

M3-0.5 Metric Threaded Inserts

See Accompanying Page for:

**Contact Bend Details** 

807/857 Series High Temp Card Edge Connector Part Number: 857-032-455-207

YOUR CONNECTION TO QUALITY & SERVICE

807 ENG MASTER J.LEE DATE: AUG. 11/09 NTS SHEET 1 OF 2

807 Assembly