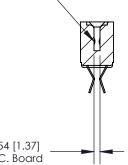

## **Contact Detail**

Extender Board Bend (Code 500 Contacts)

.156 [3.96] Contact Spacing x .200 [5.08] Row Spacing

**SECTION A-A** 

.095 [2.41] Point of Contact (Measured from bottom of Card Slot)

Card Slot Accepts .054 [1.37] to .070 [1.78] Thick P.C. Board