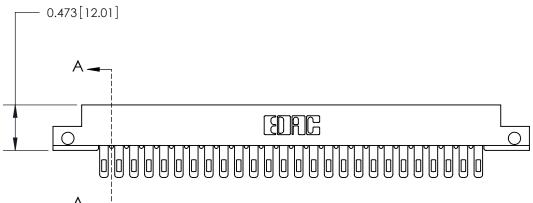

**Mounting Option** 

.128 (3.25) Dia. Side Mounting Holes

## **Contact Detail**

Wire Hole .087x.013(2.21x0.33) - Tail LG=.282(7.16)

.156 [3.96] Contact Spacing x .200 [5.08] Row Spacing

**SECTION A-A** 

.175 [4.45] Point of Contact (Measured from bottom of Card Slot)

See Accompanying Page for:

**Contact Bend Details** 

807/857 Series High Temp Card Edge Connector Part Number: 857-026-505-112

YOUR CONNECTION TO QUALITY & SERVICE

807 ENG MASTER J.LEE DATE: AUG. 11/09 NTS SHEET 1 OF 2