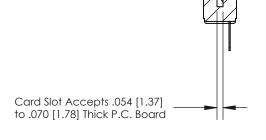

## **Contact Detail**

Wire Hole .087x.013(2.21x0.33) - Tail LG=.282(7.16)

.156 [3.96] Contact Spacing x .200 [5.08] Row Spacing

**SECTION A-A** 

.175 [4.45] Point of Contact (Measured from bottom of Card Slot)