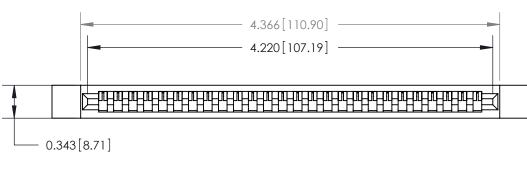

**Mounting Option** 

.128 (3.25) Dia. Side Mounting Holes

## **Contact Detail**

Wire Hole .087x.013(2.21x0.33) - Tail LG=.282(7.16)

.156 [3.96] Contact Spacing x .200 [5.08] Row Spacing







**SECTION A-A** 

.175 [4.45] Point of Contact (Measured from bottom of Card Slot)



See Accompanying Page for:

**Contact Bend Details** 

807/857 Series High Temp Card Edge Connector Part Number: 857-026-505-112

YOUR CONNECTION TO QUALITY & SERVICE

807 ENG MASTER J.LEE DATE: AUG. 11/09 NTS SHEET 1 OF 2

807 Assembly



## **Mouser Electronics**

**Authorized Distributor** 

Click to View Pricing, Inventory, Delivery & Lifecycle Information:

EDAC:

857-026-505-112