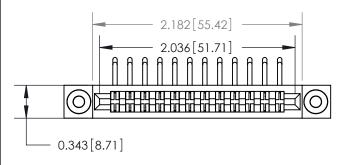

## **Mounting Option**

.116 (2.95) I.D. Floating Eyelets

## **Contact Detail**

90 Degree Bend (Code 522 and 540 Contacts)

.156 [3.96] Contact Spacing x .200 [5.08] Row Spacing





.095 [2.41] Point of Contact (Measured from bottom of Card Slot)



**See Accompanying Page for:** 

**Contact Bend Details** 

807/857 Series High Temp Card Edge Connector Part Number: 857-024-459-203

YOUR CONNECTION TO QUALITY & SERVICE

| ACAD REFERENCE NO. 807 ENG MASTER |                  |
|-----------------------------------|------------------|
| DRAWN: J.LEE                      | DATE: AUG. 11/09 |
| CHECKED:                          | DATE:            |
| SCALE: NTS                        | SHEET 1 OF 2     |
| DRAWING NUMBER                    | ISSUE            |

807 Assembly

**SECTION A-A** 



## **Mouser Electronics**

**Authorized Distributor** 

Click to View Pricing, Inventory, Delivery & Lifecycle Information:

EDAC:

857-024-459-203