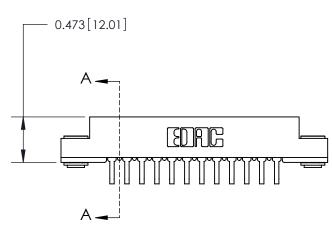

## **Mounting Option**

.116 (2.95) I.D. Floating Eyelets

## **Contact Detail**

90 Degree Bend (Code 522 and 540 Contacts)

.156 [3.96] Contact Spacing x .200 [5.08] Row Spacing





.095 [2.41] Point of Contact (Measured from bottom of Card Slot)



**See Accompanying Page for:** 

**Contact Bend Details** 

807/857 Series High Temp Card Edge Connector Part Number: 857-024-459-203

YOUR CONNECTION TO QUALITY & SERVICE

| ACAD REFERENCE NO. 807 ENG MASTER |                  |
|-----------------------------------|------------------|
| DRAWN: J.LEE                      | DATE: AUG. 11/09 |
| CHECKED:                          | DATE:            |
| SCALE: NTS                        | SHEET 1 OF 2     |
| DRAWING NUMBER                    | ISSUE            |

807 Assembly

**SECTION A-A** 



## **Mouser Electronics**

**Authorized Distributor** 

Click to View Pricing, Inventory, Delivery & Lifecycle Information:

EDAC:

857-024-459-203