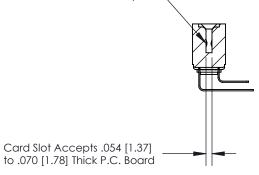

## **Contact Detail**

90 Degree Bend (Code 522 and 540 Contacts)

.156 [3.96] Contact Spacing x .200 [5.08] Row Spacing

.095 [2.41] Point of Contact (Measured from bottom of Card Slot)

**See Accompanying Page for:** 

**Contact Bend Details** 

807/857 Series High Temp Card Edge Connector Part Number: 857-024-459-203

YOUR CONNECTION TO QUALITY & SERVICE

| ACAD REFERENCE NO. 807 ENG MASTER |                  |
|-----------------------------------|------------------|
| DRAWN: J.LEE                      | DATE: AUG. 11/09 |
| CHECKED:                          | DATE:            |
| SCALE: NTS                        | SHEET 1 OF 2     |
| DRAWING NUMBER                    | ISSUE            |