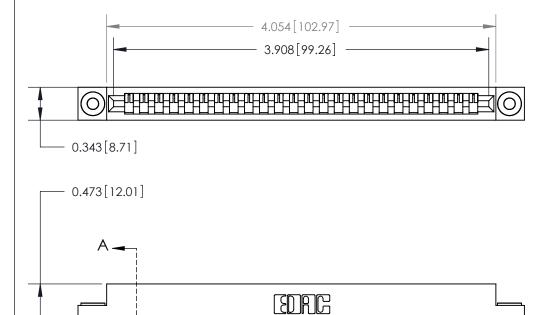

**Mounting Option** 

.116 (2.95) I.D. Floating Eyelets

## **Contact Detail**

Wire Wrap .046x.013(1.17x0.33) - Tail LG=.708(17.98)

.156 [3.96] Contact Spacing x .200 [5.08] Row Spacing

**SECTION A-A** 

**See Accompanying Page for:** 

**Contact Bend Details** 

807/857 Series High Temp Card Edge Connector Part Number: 857-024-445-103

YOUR CONNECTION TO QUALITY & SERVICE

| ACAD REFERENCE NO | . 807 ENG MASTER |
|-------------------|------------------|
| DRAWN: J.LEE      | DATE: AUG. 11/09 |
| CHECKED:          | DATE:            |
| SCALE: NTS        | SHEET 1 OF 2     |
| DRAWING NUMBER    | ISSUE            |
| 807 Assembly      | 1                |