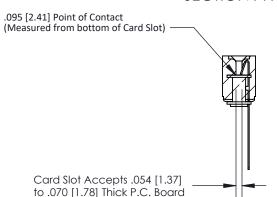

## **Contact Detail**

Wire Wrap .046x.013(1.17x0.33) - Tail LG=.708(17.98)

.156 [3.96] Contact Spacing x .200 [5.08] Row Spacing

**SECTION A-A** 

**See Accompanying Page for:** 

**Contact Bend Details** 

807/857 Series High Temp Card Edge Connector Part Number: 857-024-445-103