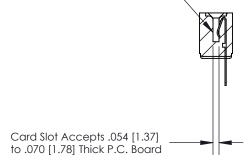

## **Contact Detail**

Wire Hole .087x.013(2.21x0.33) - Tail LG=.282(7.16)

.156 [3.96] Contact Spacing x .200 [5.08] Row Spacing

- 4.054[102.97] -

**SECTION A-A** 

.095 [2.41] Point of Contact (Measured from bottom of Card Slot)