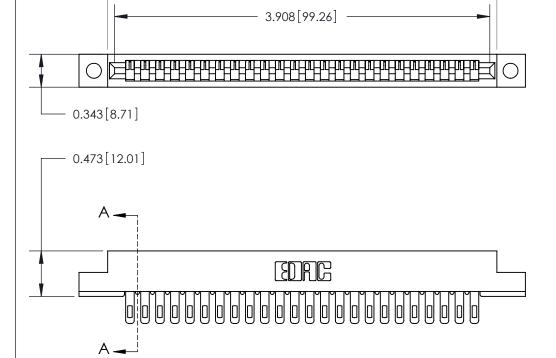

## **Contact Detail**

Wire Hole .087x.013(2.21x0.33) - Tail LG=.282(7.16)

.156 [3.96] Contact Spacing x .200 [5.08] Row Spacing

- 4.054[102.97] -

**SECTION A-A** 

.095 [2.41] Point of Contact (Measured from bottom of Card Slot)

See Accompanying Page for:

**Contact Bend Details** 

807/857 Series High Temp Card Edge Connector Part Number: 857-024-405-102

YOUR CONNECTION TO QUALITY & SERVICE

807 ENG MASTER J.LEE DATE: AUG. 11/09 NTS SHEET 1 OF 2