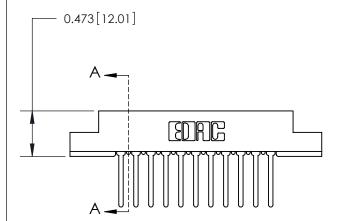

## **Contact Detail**

Wire Wrap .046x.013(1.17x0.33) - Tail LG=.520(13.21) .156 [3.96] Contact Spacing x .200 [5.08] Row Spacing

**See Accompanying Page for:** 

**Contact Bend Details** 

**SECTION A-A** 

| 807/857 Series High Temp Card Edge Connector |
|----------------------------------------------|
| Part Number: 857-022-442-204                 |