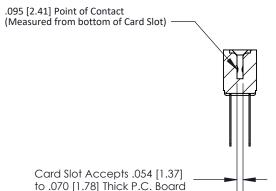

## **Contact Detail**

Wire Wrap .046x.013(1.17x0.33) - Tail LG=.520(13.21) .156 [3.96] Contact Spacing x .200 [5.08] Row Spacing

**See Accompanying Page for:** 

**Contact Bend Details** 

**SECTION A-A** 

| 807/857 Series High Temp Card Edge Connector |
|----------------------------------------------|
| Part Number: 857-022-442-204                 |