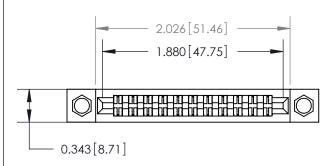

## **Mounting Option**

.156 (3.96) Dia. Mounting Holes

## **Contact Detail**

Wire Wrap .046x.013(1.17x0.33) - Tail LG=.520(13.21) .156 [3.96] Contact Spacing x .200 [5.08] Row Spacing





**See Accompanying Page for:** 

**Contact Bend Details** 



**SECTION A-A** 



| 807/857 Series High Temp Card Edge Connector |
|----------------------------------------------|
| Part Number: 857-022-442-204                 |



| DRAWN: J.LEE   | DATE: AUG. 11/09 |
|----------------|------------------|
| CHECKED:       | DATE:            |
| SCALE: NTS     | SHEET 1 OF 2     |
| DRAWING NUMBER | ISSUE            |

ACAD REFERENCE NO. 807 ENG MASTER

807 Assembly



## **Mouser Electronics**

**Authorized Distributor** 

Click to View Pricing, Inventory, Delivery & Lifecycle Information:

EDAC:

857-022-442-204