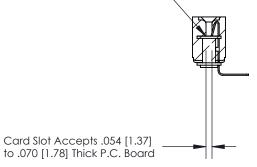

## **Contact Detail**

90 Degree Bend (Code 527 Contacts)

.156 [3.96] Contact Spacing x .200 [5.08] Row Spacing

**SECTION A-A** 

.095 [2.41] Point of Contact (Measured from bottom of Card Slot)

**See Accompanying Page for:** 