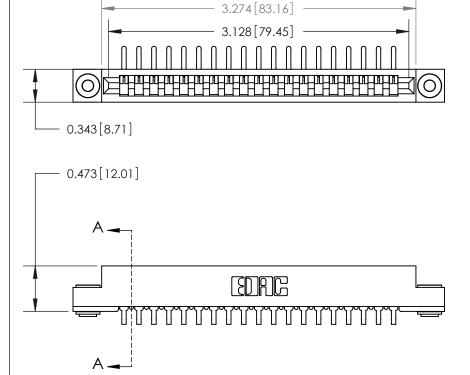

**Mounting Option** 

.116 (2.95) I.D. Floating Eyelets

## **Contact Detail**

90 Degree Bend (Code 527 Contacts)

.156 [3.96] Contact Spacing x .200 [5.08] Row Spacing

**SECTION A-A** 

.095 [2.41] Point of Contact (Measured from bottom of Card Slot)

**See Accompanying Page for:** 

**Contact Bend Details** 

807/857 Series High Temp Card Edge Connector Part Number: 857-019-459-103

YOUR CONNECTION TO QUALITY & SERVICE

807 ENG MASTER J.LEE DATE: AUG. 11/09 SHEET 1 OF 2 NTS

807 Assembly