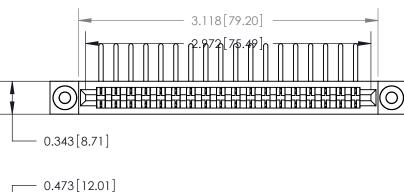

┸┱┿┱╍┱╍┱╍┰╍┰╍┰╍┰╍┰╍┰╍┰╍┰╍┰╍┰╍┰

**See Accompanying Page for:** 

**Contact Bend Details** 

807/857 Series High Temp Card Edge Connector Part Number: 857-018-557-103

YOUR CONNECTION TO QUALITY & SERVICE

| ACAD REFERENCE NO. 807 ENG MASTER |                  |
|-----------------------------------|------------------|
| DRAWN: J.LEE                      | DATE: AUG. 11/09 |
| CHECKED:                          | DATE:            |
| SCALE: NTS                        | SHEET 1 OF 2     |
| DRAWING NUMBER                    | ISSUE            |