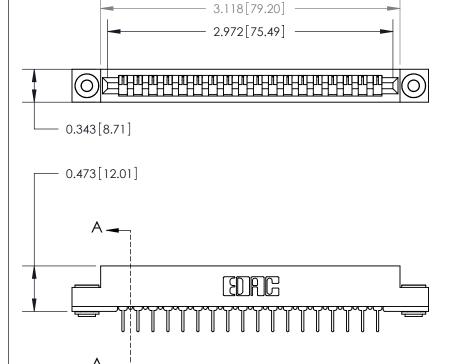

807/857 Series High Temp Card Edge Connector Part Number: 857-018-531-103

YOUR CONNECTION TO QUALITY & SERVICE

J.LEE DATE: AUG. 11/09 SHEET 1 OF 2 NTS

807 Assembly

807 ENG MASTER

See Accompanying Page for:

**Mounting Option** 

.116 (2.95) I.D. Floating Eyelets