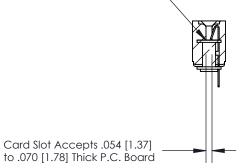

## **Contact Detail**

PC Tail .023x.013(0.58x0.33) - Tail LG=.213(5.41)

.156 [3.96] Contact Spacing x .200 [5.08] Row Spacing

**SECTION A-A** 

.175 [4.45] Point of Contact (Measured from bottom of Card Slot)