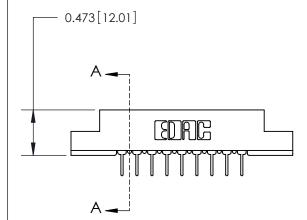

## **Mounting Option**

.128 (3.25) Dia. Mounting Holes

## **Contact Detail**

PC Tail .023x.013(0.58x0.33) - Tail LG=.213(5.41)

.156 [3.96] Contact Spacing x .200 [5.08] Row Spacing

**See Accompanying Page for:** 

**Contact Bend Details** 

**SECTION A-A** 

.095 [2.41] Point of Contact (Measured from bottom of Card Slot) Card Slot Accepts .054 [1.37] to .070 [1.78] Thick P.C. Board