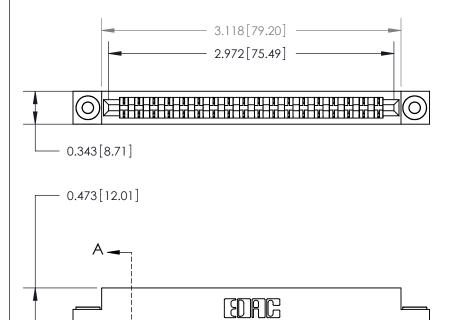

807/857 Series High Temp Card Edge Connector Part Number: 857-018-401-103

YOUR CONNECTION TO QUALITY & SERVICE

NTS SHEET 1 OF 2 807 Assembly

J.LEE

807 ENG MASTER

DATE: AUG. 11/09

See Accompanying Page for:

**Contact Bend Details** 