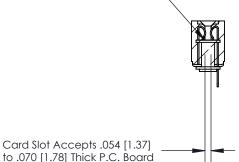

## **Contact Detail**

Wire Hole .089x.014(2.29x0.36) - Tail LG=.213(5.41)

.156 [3.96] Contact Spacing x .200 [5.08] Row Spacing

**SECTION A-A** 

.175 [4.45] Point of Contact (Measured from bottom of Card Slot)